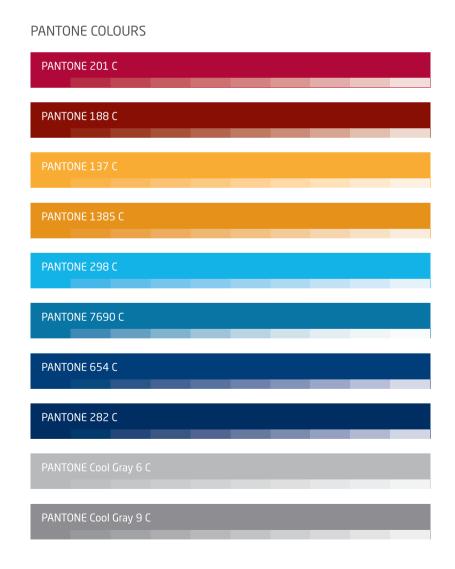

**COLOUR PALETTE** 

#### **COLOUR PALETTE**

| CMYK                       | RGB                   |
|----------------------------|-----------------------|
| C 25 - M 95 - Y 70 - K 20  | R 162 - G 37 - B 54   |
| C 40 - M 100 - Y 65 - K 40 | R 116 - G 23 - B 47   |
| C 0 - M 35 - Y 90 - K 0    | R 248 - G 177 - B 33  |
| C 20 - M 55 - Y 100 - K 0  | R 206 - G 128 - B 21  |
| C 70 - M 5 - Y 0 - K 0     | R 29 - G 180 - B 233  |
| C 85 - M 40 - Y 20 - K 0   | R 0 - G 125 - B 169   |
| C 100 - M 80 - Y 30 - K 15 | R 25 - G 60 - B 108   |
| C 100 - M 90 - Y 50 - K 50 | R 27 - G 34 - B 58    |
| C 0 - M 0 - Y 0 - K 30     | R 198-G198-B197       |
| C 0 - M 0 - Y 0 - K 60     | R 134 - G 134 - B 134 |

#### **COLOUR PALETTE**

| CMYK                       | RGB                   |
|----------------------------|-----------------------|
| C 25 - M 95 - Y 70 - K 20  | R 162 - G 37 - B 54   |
| C 40 - M 100 - Y 65 - K 40 | R 116 - G 23 - B 47   |
| C 0 - M 35 - Y 90 - K 0    | R 248 - G 177 - B 33  |
| C 20 - M 55 - Y 100 - K 0  | R 206 - G 128 - B 21  |
| C 70 - M 5 - Y 0 - K 0     | R 29 - G 180 - B 233  |
| C 85 - M 40 - Y 20 - K 0   | R O - G 125 - B 169   |
| C 100 - M 80 - Y 30 - K 15 | R 25 - G 60 - B 108   |
| C 100 - M 90 - Y 50 - K 50 | R 27 - G 34 - B 58    |
| C 0 - M 0 - Y 0 - K 30     | R 198-G198-B197       |
| C 0 - M 0 - Y 0 - K 60     | R 134 - G 134 - B 134 |

#### **COLOUR PALETTE**

| CMYK                       | RGB                   |
|----------------------------|-----------------------|
| C 25 - M 95 - Y 70 - K 20  | R 162 - G 37 - B 54   |
| C 40 - M 100 - Y 65 - K 40 | R 116 - G 23 - B 47   |
| C 0 - M 35 - Y 90 - K 0    | R 248 - G 177 - B 33  |
| C 20 - M 55 - Y 100 - K 0  | R 206 - G 128 - B 21  |
| C 70 - M 5 - Y 0 - K 0     | R 29 - G 180 - B 233  |
| C 85 - M 40 - Y 20 - K 0   | R 0 - G 125 - B 169   |
| C 100 - M 80 - Y 30 - K 15 | R 25 - G 60 - B 108   |
| C 100 - M 90 - Y 50 - K 50 | R 27 - G 34 - B 58    |
| C 0 - M 0 - Y 0 - K 30     | R 198 - G 198 - B 197 |
| C 0 - M 0 - Y 0 - K 60     | R 134 - G 134 - B 134 |

#### **COLOUR PALETTE**

| CMYK                       | RGB                   |
|----------------------------|-----------------------|
| C 25 - M 95 - Y 70 - K 20  | R 162 - G 37 - B 54   |
| C 40 - M 100 - Y 65 - K 40 | R 116 - G 23 - B 47   |
| C 0 - M 35 - Y 90 - K 0    | R 248 - G 177 - B 33  |
| C 20 - M 55 - Y 100 - K 0  | R 206 - G 128 - B 21  |
| C 70 - M 5 - Y 0 - K 0     | R 29 - G 180 - B 233  |
| C 85 - M 40 - Y 20 - K 0   | R O - G 125 - B 169   |
| C 100 - M 80 - Y 30 - K 15 | R 25 - G 60 - B 108   |
| C 100 - M 90 - Y 50 - K 50 | R 27 - G 34 - B 58    |
| C 0 - M 0 - Y 0 - K 30     | R 198 - G 198 - B 197 |
| C 0 - M 0 - Y 0 - K 60     | R 134 - G 134 - B 134 |