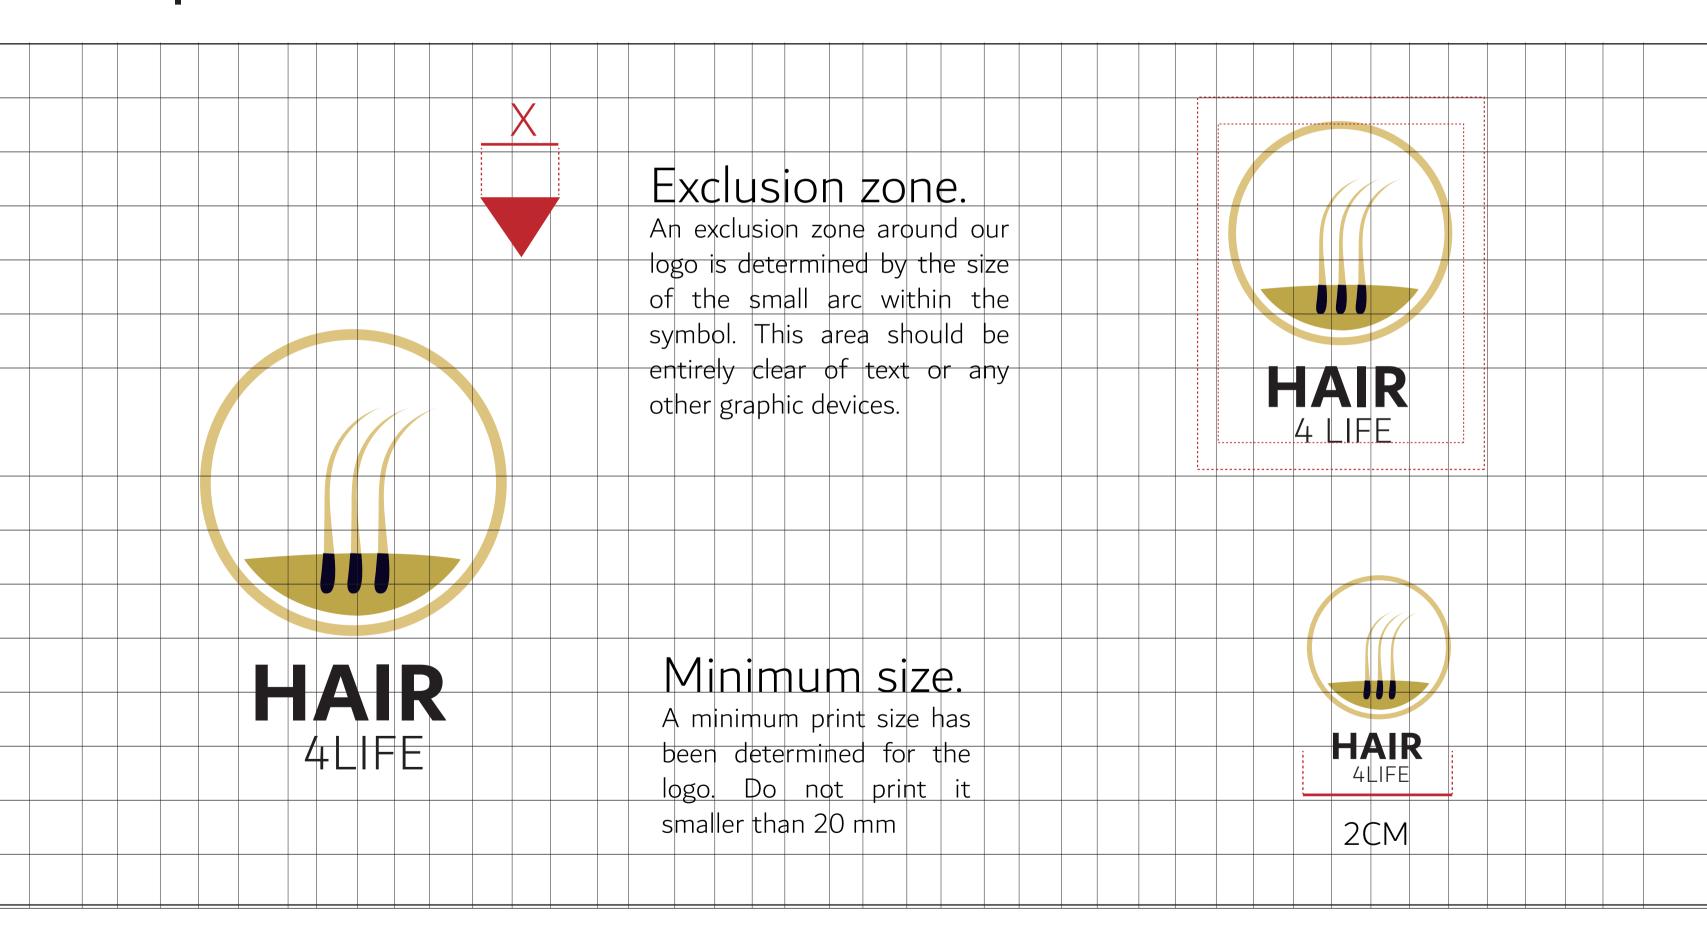

|
|----------------------------|-----------------------|
| C 25 - M 95 - Y 70 - K 20  | R 162 - G 37 - B 54   |
| C 40 - M 100 - Y 65 - K 40 | R 116 - G 23 - B 47   |
| C 0 - M 35 - Y 90 - K 0    | R 248 - G 177 - B 33  |
| C 20 - M 55 - Y 100 - K 0  | R 206 - G 128 - B 21  |
| C 70 - M 5 - Y 0 - K 0     | R 29 - G 180 - B 233  |
| C 85 - M 40 - Y 20 - K 0   | R 0 - G 125 - B 169   |
| C 100 - M 80 - Y 30 - K 15 | R 25 - G 60 - B 108   |
| C 100 - M 90 - Y 50 - K 50 | R 27 - G 34 - B 58    |
| C 0 - M 0 - Y 0 - K 30     | R 198-G198-B197       |
| C 0 - M 0 - Y 0 - K 60     | R 134 - G 134 - B 134 |

### **BRAND STATIONARY**



## BRAND SOCIAL MEDIA | FACEBOOK









### **CREATIVE PLATFORM**

LOGO | OPTION3

FULL COLOR



#### **COLOR VARIATIONS**







#### **CREATIVE PLATFORM**



#### **CREATIVE PLATFORM**

LOGO OPTION3

### Primary typeface.

Our primary typeface for latin copy is New Sans Std. We use this for all printed communications. Headlines and body copy use a mixture of Light and Regular.

Neo Sans Std - Light. ABC abc 123 Neo Sans Std - Regular. ABC abc 123

#### **COLOUR PALETTE**



| CMYK                       | RGB                   |
|----------------------------|-----------------------|
| C 25 - M 95 - Y 70 - K 20  | R 162 - G 37 - B 54   |
| C 40 - M 100 - Y 65 - K 40 | R 116 - G 23 - B 47   |
| C 0 - M 35 - Y 90 - K 0    | R 248 - G 177 - B 33  |
| C 20 - M 55 - Y 100 - K 0  | R 206 - G 128 - B 21  |
| C 70 - M 5 - Y 0 - K 0     | R 29 - G 180 - B 233  |
| C 85 - M 40 - Y 20 - K 0   | R O - G 125 - B 169   |
| C 100 - M 80 - Y 30 - K 15 | R 25 -