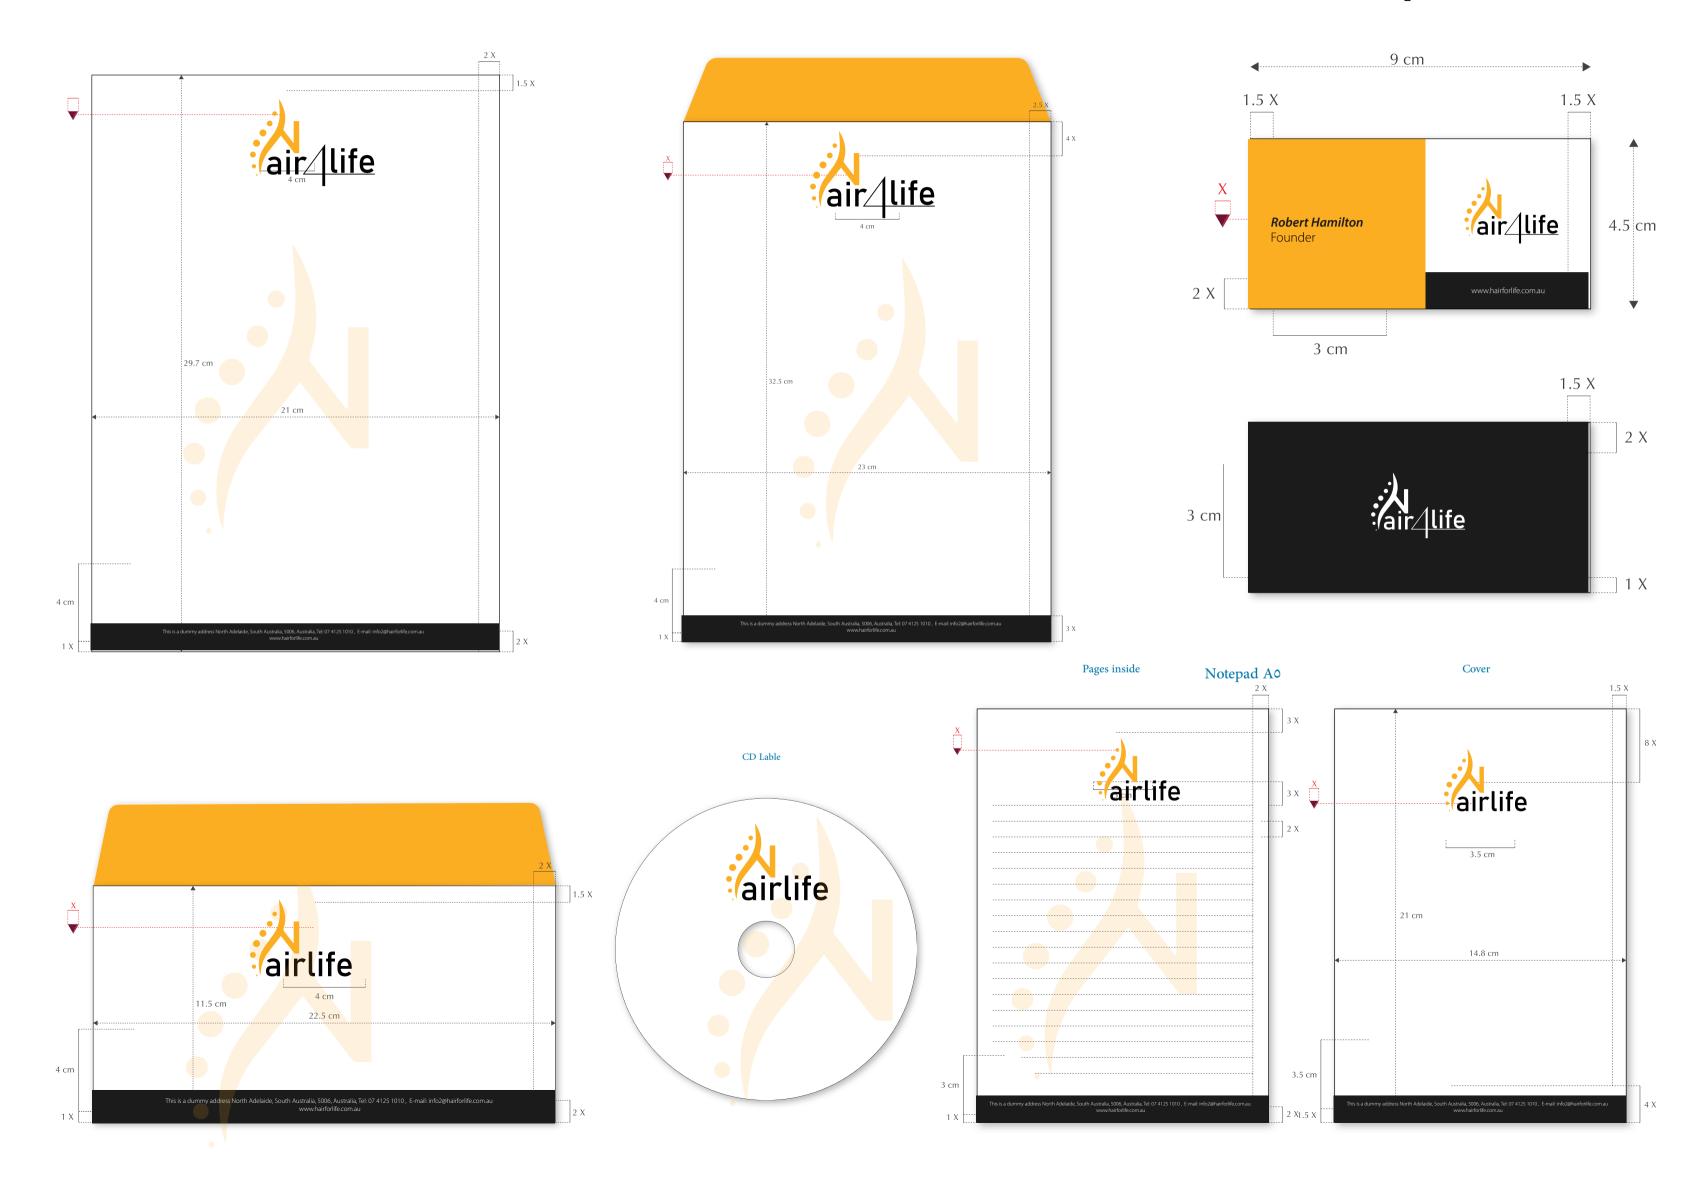

and Regular.

Neo Sans Std - Light. ABC abc 123 Neo Sans Std - Regular. ABC abc 123

#### **COLOUR PALETTE**



| CMYK                       | RGB                   |
|----------------------------|-----------------------|
| C 25 - M 95 - Y 70 - K 20  | R 162 - G 37 - B 54   |
| C 40 - M 100 - Y 65 - K 40 | R 116 - G 23 - B 47   |
| C 0 - M 35 - Y 90 - K 0    | R 248 - G 177 - B 33  |
| C 20 - M 55 - Y 100 - K 0  | R 206 - G 128 - B 21  |
| C 70 - M 5 - Y 0 - K 0     | R 29 - G 180 - B 233  |
| C 85 - M 40 - Y 20 - K 0   | R O - G 125 - B 169   |
| C 100 - M 80 - Y 30 - K 15 | R 25 - G 60 - B 108   |
| C 100 - M 90 - Y 50 - K 50 | R 27 - G 34 - B 58    |
| C 0 - M 0 - Y 0 - K 30     | R 198 - G 198 - B 197 |
| C 0 - M 0 - Y 0 - K 60     | R 134 - G 134 - B 134 |

### **BRAND STATIONARY**



Thank you