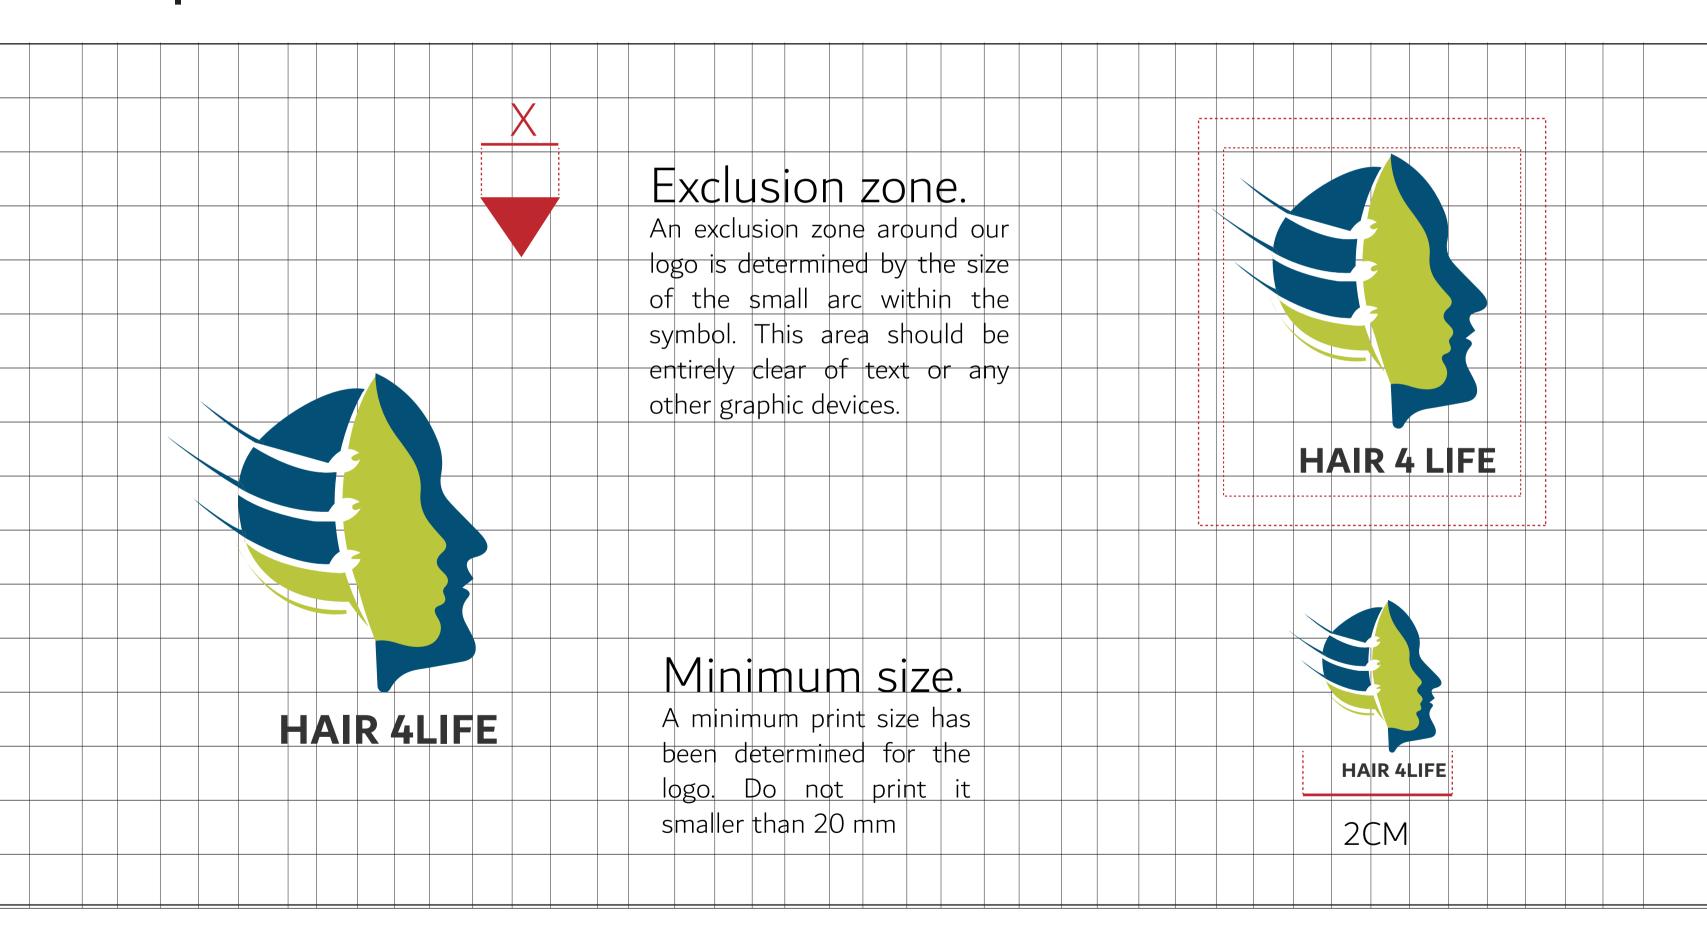

### **OUR BRAND**

### **INTRODUCTION**

Hair for life story is concerned in hair loss regrowth and hair loss treatments. To find out more about our hair loss treatment therapies on offer, or to speak with a representative, contact us today.

#### **CREATIVE PLATFORM**

#### **Your Creative Platform**

This guide introduces you to our brand elements and demonstrates how these work together to create the **HAIR FOR LIFE** brand.

Our creative platform will help you to develop clear, consistent and creative communications which reflect and reinforce our visual identity.

### **CREATIVE PLATFORM**

LOGO OPTION1

FULL COLOR



#### **COLOR VARIATIONS**







#### **CREATIVE PLATFORM**



#### **CREATIVE PLATFORM**

#### Primary typeface.

Our primary typeface for latin copy is New Sans Std. We use this for all printed communications. Headlines and body copy use a mixture of Light and Regular.

Neo Sans Std - Light. ABC abc 123 Neo Sans Std - Regular. ABC abc 123

**COLOUR PALETTE** 





### **BRAND STATIONARY**



## BRAND SOCIAL MEDIA | FACEBOOK



## BRAND SOCIAL MEDIA INSTAGRAM





# BRAND SOCIAL MEDIA | WEBSITE



### **CREATIVE PLATFORM**

LOGO OPTION2

FULL COLOR



#### **COLOR VARIATIONS**







#### **CREATIVE PLATFORM**



#### **CREATIVE PLATFORM**

LOGO OPTION2

#### Primary typeface.

Our primary typeface for latin copy is New Sans Std. We use this for all printed communications. Headlines and body copy use a mixture of Light and Regular.

Neo Sans Std -