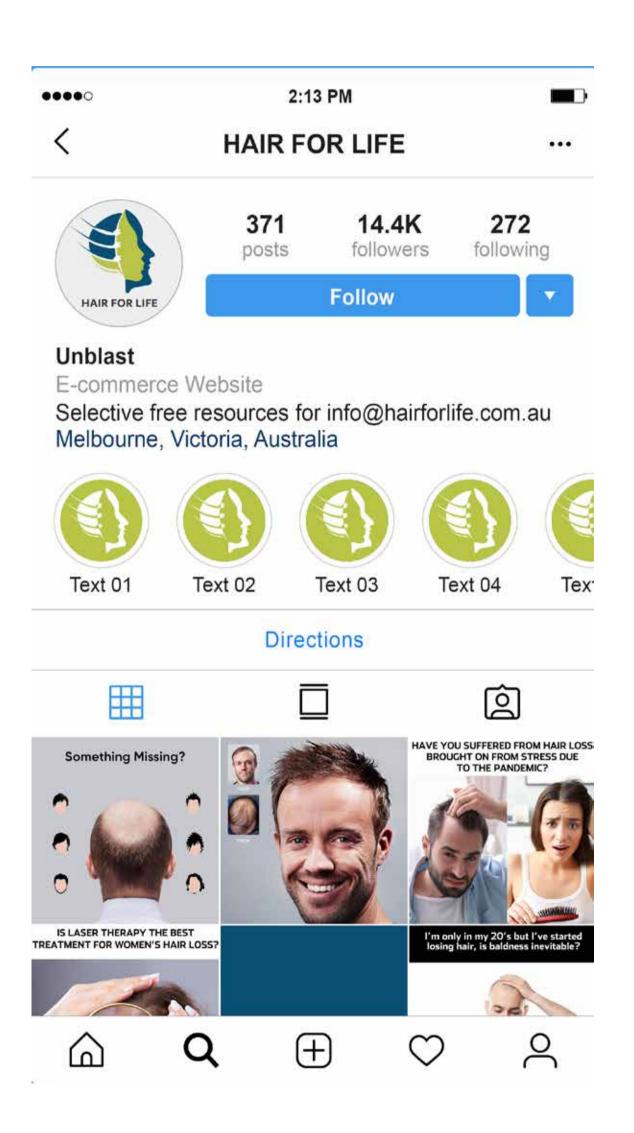

orm**

This guide introduces you to our brand elements and demonstrates how these work together to create the **HAIR FOR LIFE** brand.

Our creative platform will help you to develop clear, consistent and creative communications which reflect and reinforce our visual identity.

### **CREATIVE PLATFORM**

LOGO OPTION1

FULL COLOR



#### **COLOR VARIATIONS**







#### **CREATIVE PLATFORM**



#### **CREATIVE PLATFORM**

#### Primary typeface.

Our primary typeface for latin copy is New Sans Std. We use this for all printed communications. Headlines and body copy use a mixture of Light and Regular.

Neo Sans Std - Light. ABC abc 123 Neo Sans Std - Regular. ABC abc 123

**COLOUR PALETTE** 





### **BRAND STATIONARY**



## BRAND SOCIAL MEDIA | FACEBOOK



## BRAND SOCIAL MEDIA INSTAGRAM





# BRAND SOCIAL MEDIA | WEBSITE



### **CREATIVE PLATFORM**

LOGO OPTION2

FULL COLOR



#### **COLOR VARIATIONS**







#### **CREATIVE PLATFORM**



#### **CREATIVE PLATFORM**

LOGO OPTION2

#### Primary typeface.

Our primary typeface for latin copy is New Sans Std. We use this for all printed communications. Headlines and body copy use a mixture of Light and Regular.

Neo Sans Std - Light. ABC abc 123 Neo Sans Std - Regular. ABC abc 123

#### **COLOUR PALETTE**



| CMYK                       | RGB                   |
|----------------------------|-----------------------|
| C 25 - M 95 - Y 70 - K 20  | R 162 - G 37 - B 54   |
| C 40 - M 100 - Y 65 - K 40 | R 116 - G 23 - B 47   |
| C 0 - M 35 - Y 90 - K 0    | R 248 - G 177 - B 33  |
| C 20 - M 55 - Y 100 - K 0  | R 206 - G 128 -