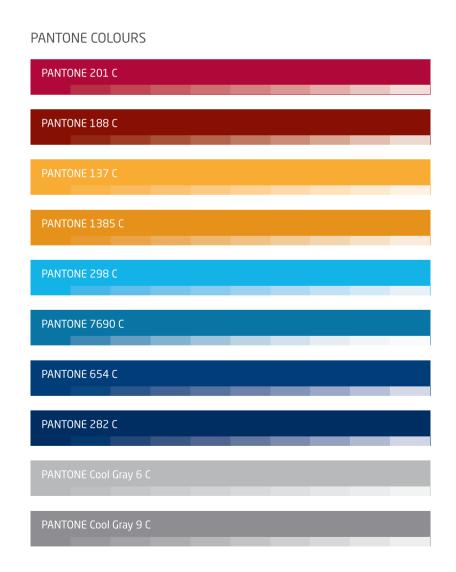

peak with a representative, contact us today.

#### **CREATIVE PLATFORM**

#### **Your Creative Platform**

This guide introduces you to our brand elements and demonstrates how these work together to create the **HAIR FOR LIFE** brand.

Our creative platform will help you to develop clear, consistent and creative communications which reflect and reinforce our visual identity.

### **CREATIVE PLATFORM**

LOGO OPTION1

FULL COLOR



#### **COLOR VARIATIONS**







#### **CREATIVE PLATFORM**



#### **CREATIVE PLATFORM**

#### Primary typeface.

Our primary typeface for latin copy is New Sans Std. We use this for all printed communications. Headlines and body copy use a mixture of Light and Regular.

Neo Sans Std - Light. ABC abc 123 Neo Sans Std - Regular. ABC abc 123

**COLOUR PALETTE** 





### **BRAND STATIONARY**



## BRAND SOCIAL MEDIA | FACEBOOK



## BRAND SOCIAL MEDIA INSTAGRAM





# BRAND SOCIAL MEDIA | WEBSITE



### **CREATIVE PLATFORM**

LOGO OPTION2

FULL COLOR



#### **COLOR VARIATIONS**







#### **CREATIVE PLATFORM**



#### **CREATIVE PLATFORM**

LOGO OPTION2

#### Primary typeface.

Our primary typeface for latin copy is New Sans Std. We use this for all printed communications. Headlines and body copy use a mixture of Light and Regular.

Neo Sans Std - Light. ABC abc 123 Neo Sans Std - Regular. ABC abc 123

#### **COLOUR PALETTE**



| CMYK                       | RGB                   |
|----------------------------|-----------------------|
| C 25 - M 95 - Y 70 - K 20  | R 162 - G 37 - B 54   |
| C 40 - M 100 - Y 65 - K 40 | R 116 - G 23 - B 47   |
|