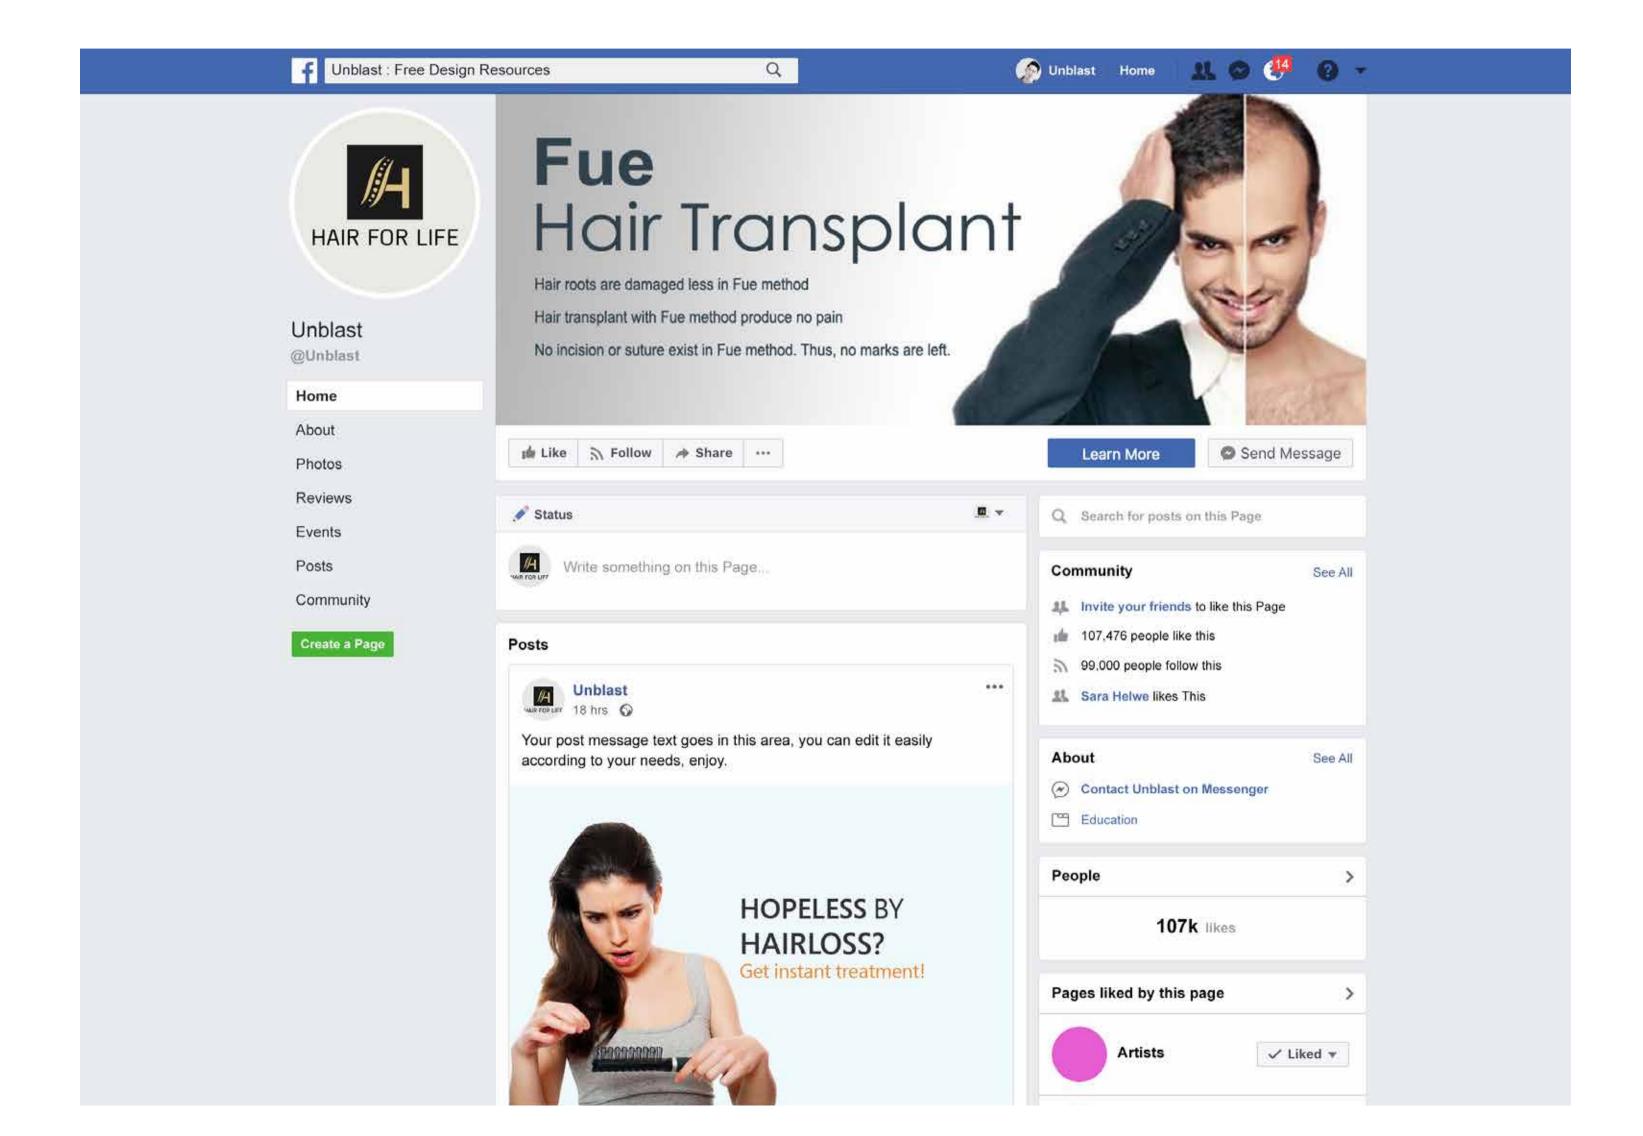

and Regular.

Neo Sans Std - Light. ABC abc 123 Neo Sans Std - Regular. ABC abc 123

#### **COLOUR PALETTE**



| CMYK                       | RGB                   |
|----------------------------|-----------------------|
| C 25 - M 95 - Y 70 - K 20  | R 162 - G 37 - B 54   |
| C 40 - M 100 - Y 65 - K 40 | R 116 - G 23 - B 47   |
| C 0 - M 35 - Y 90 - K 0    | R 248 - G 177 - B 33  |
| C 20 - M 55 - Y 100 - K 0  | R 206 - G 128 - B 21  |
| C 70 - M 5 - Y 0 - K 0     | R 29 - G 180 - B 233  |
| C 85 - M 40 - Y 20 - K 0   | R 0 - G 125 - B 169   |
| C 100 - M 80 - Y 30 - K 15 | R 25 - G 60 - B 108   |
| C 100 - M 90 - Y 50 - K 50 | R 27 - G 34 - B 58    |
| C 0 - M 0 - Y 0 - K 30     | R 198 - G 198 - B 197 |
| C 0 - M 0 - Y 0 - K 60     | R 134 - G 134 - B 134 |

## **BRAND STATIONARY**











### **CREATIVE PLATFORM**

LOGO OPTION5

**FULL COLOR** 



#### **COLOR VARIATIONS**







**CREATIVE PLATFORM** 



#### **CREATIVE PLATFORM**

LOGO | OPTION3

#### Primary typeface.

Our primary typeface for latin copy is New Sans Std. We use this for all printed communications. Headlines and body copy use a mixture of Light and Regular.

Neo Sans Std - Light. ABC abc 123 Neo Sans Std - Regular. ABC abc 123

#### **COLOUR PALETTE**



| CMYK                       | RGB                   |
|----------------------------|-----------------------|
| C 25 - M 95 - Y 70 - K 20  | R 162 - G 37 - B 54   |
| C 40 - M 100 - Y 65 - K 40 | R 116 - G 23 - B 47   |
| C 0 - M 35 - Y 90 - K 0    | R 248 - G 177 - B 33  |
| C 20 - M 55 - Y 100 - K 0  | R 206 - G 128 - B 21  |
| C 70 - M 5 - Y 0