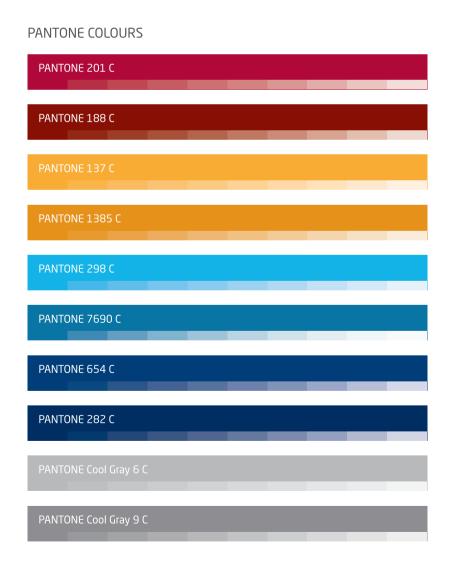

**COLOUR PALETTE** 

#### **COLOUR PALETTE**

| CMYK                       | RGB                   |
|----------------------------|-----------------------|
| C 25 - M 95 - Y 70 - K 20  | R 162 - G 37 - B 54   |
| C 40 - M 100 - Y 65 - K 40 | R 116 - G 23 - B 47   |
| C 0 - M 35 - Y 90 - K 0    | R 248 - G 177 - B 33  |
| C 20 - M 55 - Y 100 - K 0  | R 206 - G 128 - B 21  |
| C 70 - M 5 - Y 0 - K 0     | R 29 - G 180 - B 233  |
| C 85 - M 40 - Y 20 - K 0   | R 0 - G 125 - B 169   |
| C 100 - M 80 - Y 30 - K 15 | R 25 - G 60 - B 108   |
| C 100 - M 90 - Y 50 - K 50 | R 27 - G 34 - B 58    |
| C 0 - M 0 - Y 0 - K 30     | R 198-G198-B197       |
| C 0 - M 0 - Y 0 - K 60     | R 134 - G 134 - B 134 |

#### **COLOUR PALETTE**

| CMYK                       | RGB                   |
|----------------------------|-----------------------|
| C 25 - M 95 - Y 70 - K 20  | R 162 - G 37 - B 54   |
| C 40 - M 100 - Y 65 - K 40 | R 116 - G 23 - B 47   |
| C 0 - M 35 - Y 90 - K 0    | R 248 - G 177 - B 33  |
| C 20 - M 55 - Y 100 - K 0  | R 206 - G 128 - B 21  |
| C 70 - M 5 - Y 0 - K 0     | R 29 - G 180 - B 233  |
| C 85 - M 40 - Y 20 - K 0   | R O - G 125 - B 169   |
| C 100 - M 80 - Y 30 - K 15 | R 25 - G 60 - B 108   |
| C 100 - M 90 - Y 50 - K 50 | R 27 - G 34 - B 58    |
| C 0 - M 0 - Y 0 - K 30     | R 198-G198-B197       |
| C 0 - M 0 - Y 0 - K 60     | R 134 - G 134 - B 134 |

#### **COLOUR PALETTE**

| CMYK                       | RGB                   |
|----------------------------|-----------------------|
| C 25 - M 95 - Y 70 - K 20  | R 162 - G 37 - B 54   |
| C 40 - M 100 - Y 65 - K 40 | R 116 - G 23 - B 47   |
| C 0 - M 35 - Y 90 - K 0    | R 248 - G 177 - B 33  |
| C 20 - M 55 - Y 100 - K 0  | R 206 - G 128 - B 21  |
| C 70 - M 5 - Y 0 - K 0     | R 29 - G 180 - B 233  |
| C 85 - M 40 - Y 20 - K 0   | R 0 - G 125 - B 169   |
| C 100 - M 80 - Y 30 - K 15 | R 25 - G 60 - B 108   |
| C 100 - M 90 - Y 50 - K 50 | R 27 - G 34 - B 58    |
| C 0 - M 0 - Y 0 - K 30     | R 198 - G 198 - B 197 |
| C 0 - M 0 - Y 0 - K 60     | R 134 - G 134 - B 134 |

#### **COLOUR PALETTE**

| CMYK                       | RGB                   |
|----------------------------|-----------------------|
| C 25 - M 95 - Y 70 - K 20  | R 162 - G 37 - B 54   |
| C 40 - M 100 - Y 65 - K 40 | R 116 - G 23 - B 47   |
| C 0 - M 35 - Y 90 - K 0    | R 248 - G 177 - B 33  |
| C 20 - M 55 - Y 100 - K 0  | R 206 - G 128 - B 21  |
| C 70 - M 5 - Y 0 - K 0     | R 29 - G 180 - B 233  |
| C 85 - M 40 - Y 20 - K 0   | R O - G 125 - B 169   |
| C 100 - M 80 - Y 30 - K 15 | R 25 - G 60 - B 108   |
| C 100 - M 90 - Y 50 - K 50 | R 27 - G 34 - B 58    |
| C 0 - M 0 - Y 0 - K 30     | R 198 - G 198 - B 197 |
| C 0 - M 0 - Y 0 - K 60     | R 134 - G 134 - B 134 |