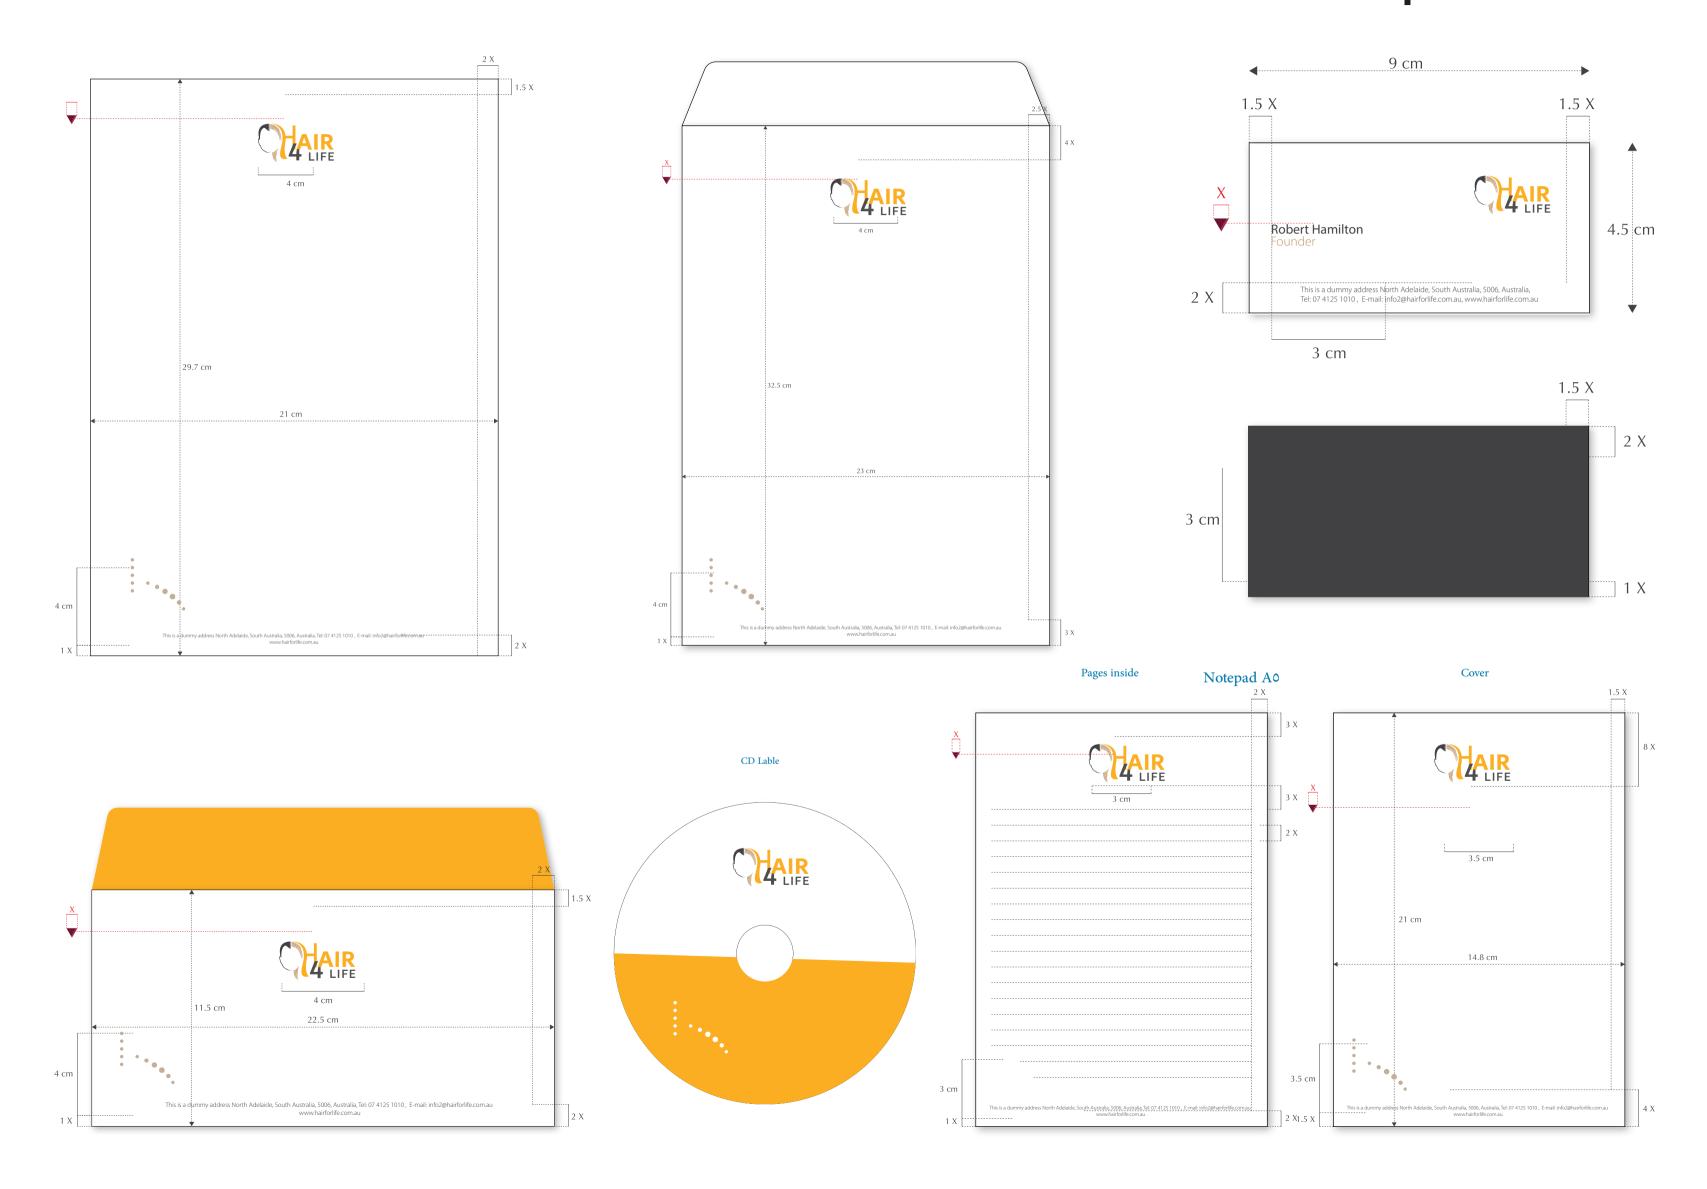

and Regular.

Neo Sans Std - Light. ABC abc 123 Neo Sans Std - Regular. ABC abc 123

#### **COLOUR PALETTE**



| CMYK                       | RGB                   |
|----------------------------|-----------------------|
| C 25 - M 95 - Y 70 - K 20  | R 162 - G 37 - B 54   |
| C 40 - M 100 - Y 65 - K 40 | R 116 - G 23 - B 47   |
| C 0 - M 35 - Y 90 - K 0    | R 248 - G 177 - B 33  |
| C 20 - M 55 - Y 100 - K 0  | R 206 - G 128 - B 21  |
| C 70 - M 5 - Y 0 - K 0     | R 29 - G 180 - B 233  |
| C 85 - M 40 - Y 20 - K 0   | R 0 - G 125 - B 169   |
| C 100 - M 80 - Y 30 - K 15 | R 25 - G 60 - B 108   |
| C 100 - M 90 - Y 50 - K 50 | R 27 - G 34 - B 58    |
| C 0 - M 0 - Y 0 - K 30     | R 198-G198-B197       |
| C 0 - M 0 - Y 0 - K 60     | R 134 - G 134 - B 134 |

### **BRAND STATIONARY**



## BRAND SOCIAL MEDIA | FACEBOOK









### **CREATIVE PLATFORM**

LOGO | OPTION3

FULL COLOR



#### **COLOR VARIATIONS**







#### **CREATIVE PLATFORM**



#### **CREATIVE PLATFORM**

LOGO OPTION3

### Primary typeface.

Our primary typeface for latin copy is New Sans Std. We use this for all printed communications. Headlines and body copy use a mixture of Light and Regular.

Neo Sans Std - Light. ABC abc 123 Neo Sans Std - Regular. ABC abc 123

#### **COLOUR PALETTE**



| CMYK                       | RGB                   |
|----------------------------|-----------------------|
| C 25 - M 95 - Y 70 - K 20  | R 162 - G 37 - B 54   |
| C 40 - M 100 - Y 65 - K 40 | R 116 - G 23 - B 47   |
| C 0 - M 35 - Y 90 - K 0    | R 248 - G 177 - B 33  |
| C 20 - M 55 - Y 100 - K 0  | R 206 - G