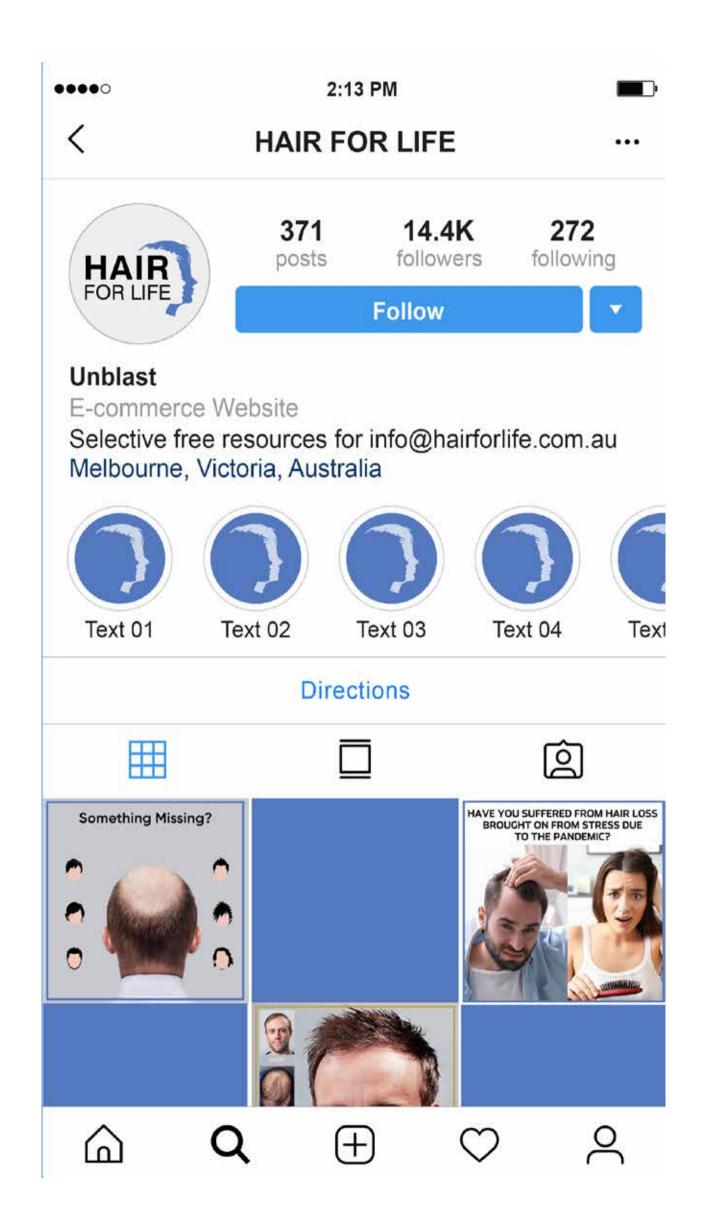

Regular.

Neo Sans Std - Light. ABC abc 123 Neo Sans Std - Regular. ABC abc 123

#### **COLOUR PALETTE**



| CMYK                       | RGB                   |
|----------------------------|-----------------------|
| C 25 - M 95 - Y 70 - K 20  | R 162 - G 37 - B 54   |
| C 40 - M 100 - Y 65 - K 40 | R 116 - G 23 - B 47   |
| C 0 - M 35 - Y 90 - K 0    | R 248 - G 177 - B 33  |
| C 20 - M 55 - Y 100 - K 0  | R 206 - G 128 - B 21  |
| C 70 - M 5 - Y 0 - K 0     | R 29 - G 180 - B 233  |
| C 85 - M 40 - Y 20 - K 0   | R O - G 125 - B 169   |
| C 100 - M 80 - Y 30 - K 15 | R 25 - G 60 - B 108   |
| C 100 - M 90 - Y 50 - K 50 | R 27 - G 34 - B 58    |
| C 0 - M 0 - Y 0 - K 30     | R 198 - G 198 - B 197 |
| C 0 - M 0 - Y 0 - K 60     | R 134 - G 134 - B 134 |

### **BRAND STATIONARY**











### **CREATIVE PLATFORM**

LOGO OPTION6

FULL COLOR



#### **COLOR VARIATIONS**









LOGO | OPTION3

### Primary typeface.

Our primary typeface for latin copy is New Sans Std. We use this for all printed communications. Headlines and body copy use a mixture of Light and Regular.

Neo Sans Std - Light. ABC abc 123 Neo Sans Std - Regular. ABC abc 123

#### **COLOUR PALETTE**



| CMYK                       | RGB                   |
|----------------------------|-----------------------|
| C 25 - M 95 - Y 70 - K 20  | R 162 - G 37 - B 54   |
| C 40 - M 100 - Y 65 - K 40 | R 116 - G 23 - B 47   |
| C 0 - M 35 - Y 90 - K 0    | R 248 - G 177 - B 33  |
| C 20 - M 55 - Y 100 - K 0  | R 206 - G 128 - B 21  |
| C 70 - M 5 - Y 0 - K 0     | R 29 - G 180 - B 233  |
| C 85 - M 40 - Y 20 - K