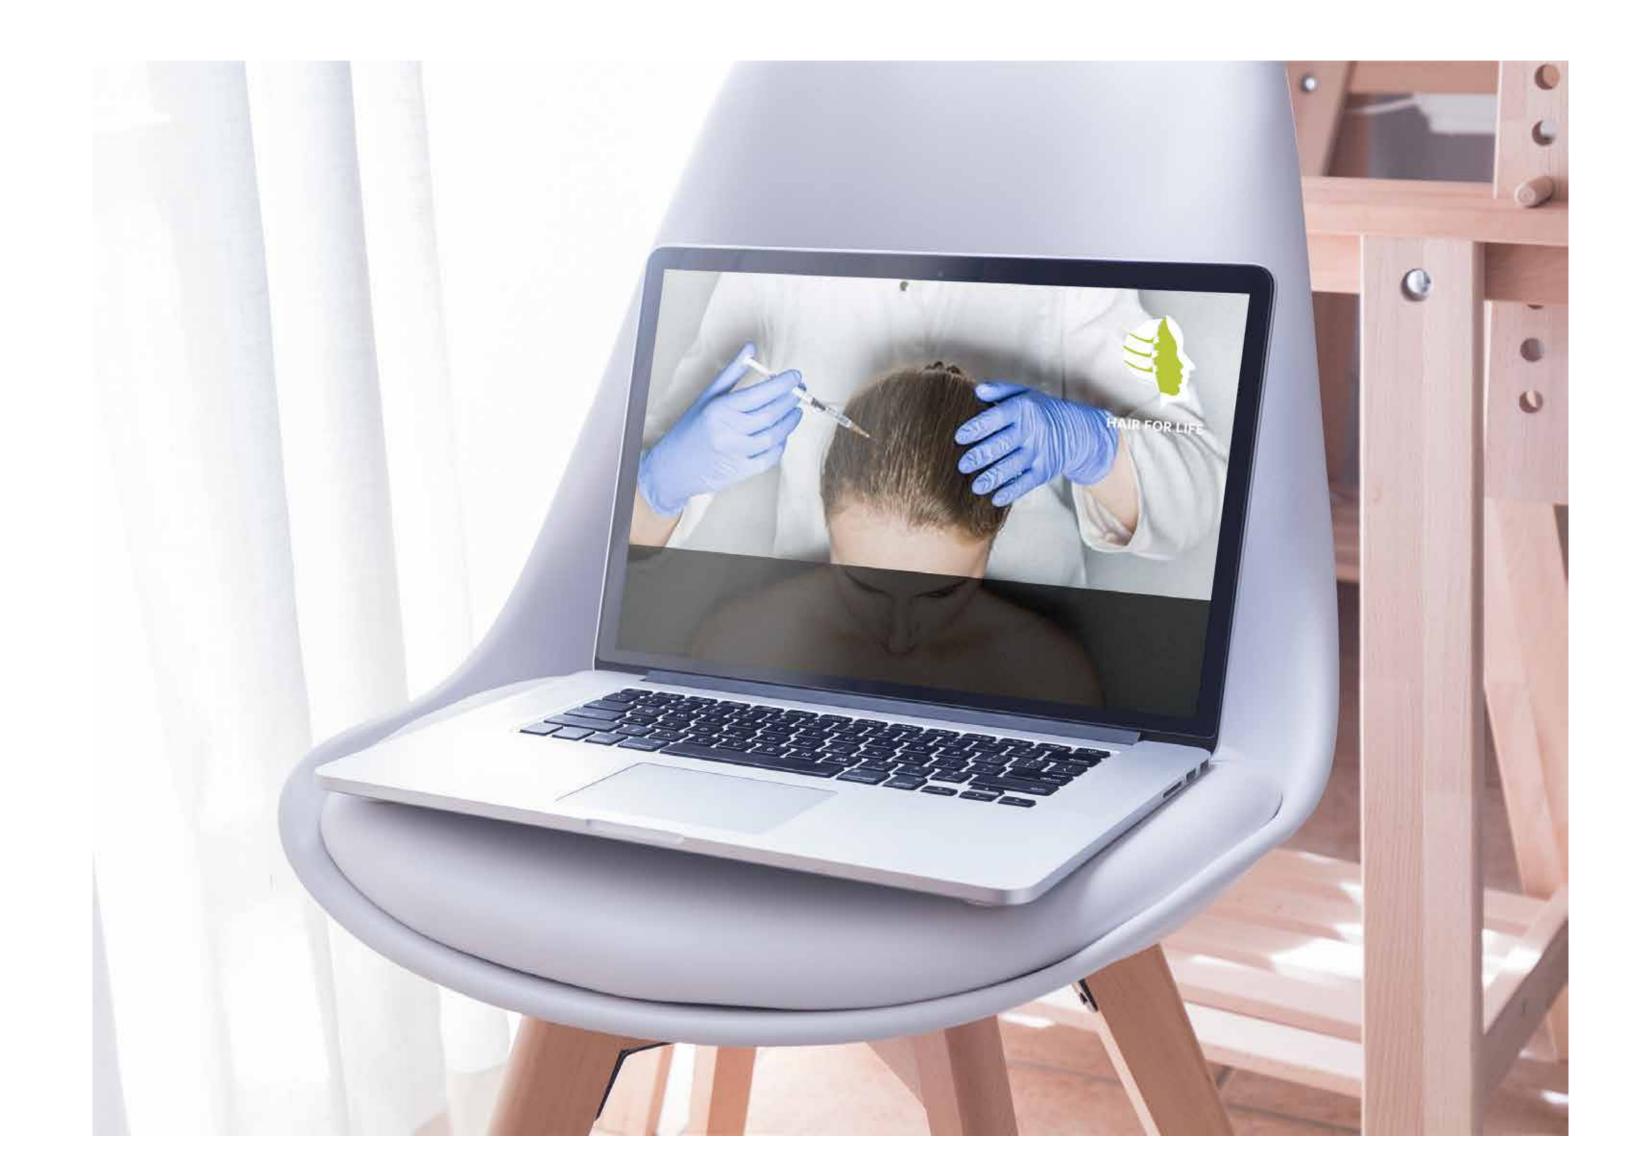

bc 123 Neo Sans Std - Regular. ABC abc 123

#### **COLOUR PALETTE**



| CMYK                       | RGB                   |
|----------------------------|-----------------------|
| C 25 - M 95 - Y 70 - K 20  | R 162 - G 37 - B 54   |
| C 40 - M 100 - Y 65 - K 40 | R 116 - G 23 - B 47   |
| C 0 - M 35 - Y 90 - K 0    | R 248 - G 177 - B 33  |
| C 20 - M 55 - Y 100 - K 0  | R 206 - G 128 - B 21  |
| C 70 - M 5 - Y 0 - K 0     | R 29 - G 180 - B 233  |
| C 85 - M 40 - Y 20 - K 0   | R O - G 125 - B 169   |
| C 100 - M 80 - Y 30 - K 15 | R 25 - G 60 - B 108   |
| C 100 - M 90 - Y 50 - K 50 | R 27 - G 34 - B 58    |
| C 0 - M 0 - Y 0 - K 30     | R 198-G198-B197       |
| C 0 - M 0 - Y 0 - K 60     | R 134 - G 134 - B 134 |

### **BRAND STATIONARY**



## BRAND SOCIAL MEDIA | FACEBOOK









### **CREATIVE PLATFORM**

LOGO OPTION4

FULL COLOR



**COLOR VARIATIONS** 







**CREATIVE PLATFORM** 



#### **CREATIVE PLATFORM**

LOGO OPTION3

#### Primary typeface.

Our primary typeface for latin copy is New Sans Std. We use this for all printed communications. Headlines and body copy use a mixture of Light and Regular.

Neo Sans Std - Light. ABC abc 123 Neo Sans Std - Regular. ABC abc 123

#### **COLOUR PALETTE**



| CMYK                       | RGB                   |
|----------------------------|-----------------------|
| C 25 - M 95 - Y 70 - K 20  | R 162 - G 37 - B 54   |
| C 40 - M 100 - Y 65 - K 40 | R 116 - G 23 - B 47   |
| C 0 - M 35 - Y 90 - K 0    | R 248 - G 177 - B 33  |
| C 20 - M 55 - Y 100 - K 0  | R 206 - G 128 - B 21  |
| C 70 - M 5 - Y 0 - K 0     | R 29