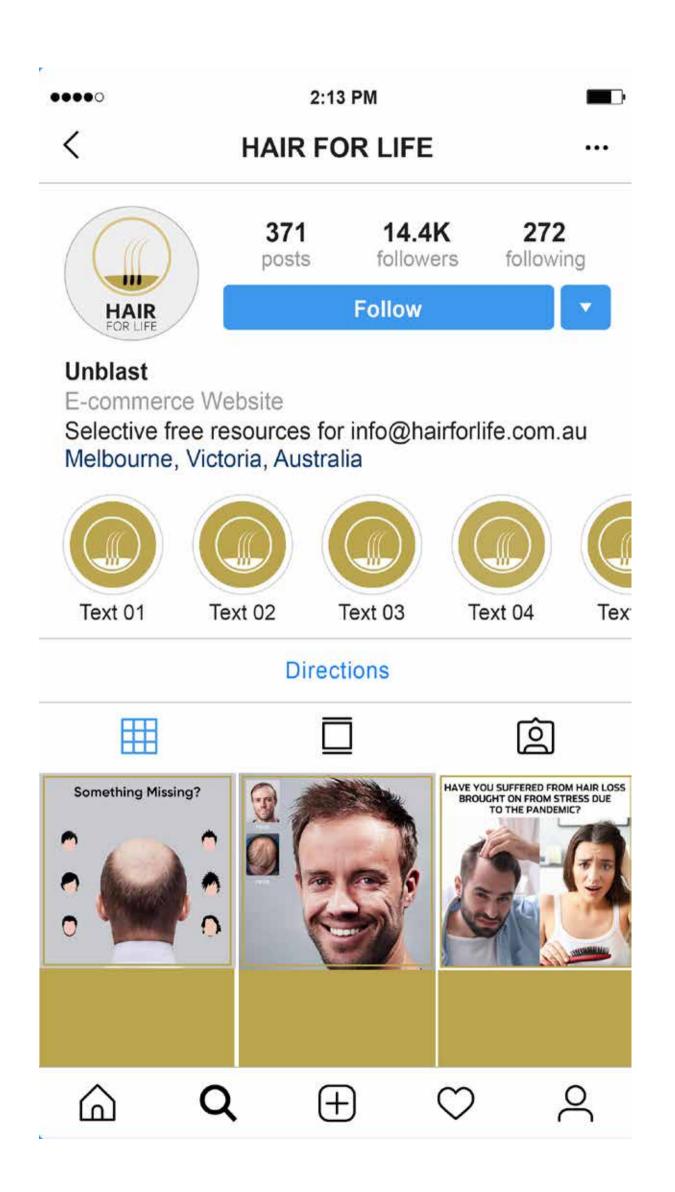

BC abc 123 Neo Sans Std - Regular. ABC abc 123

#### **COLOUR PALETTE**



| CMYK                       | RGB                   |
|----------------------------|-----------------------|
| C 25 - M 95 - Y 70 - K 20  | R 162 - G 37 - B 54   |
| C 40 - M 100 - Y 65 - K 40 | R 116 - G 23 - B 47   |
| C 0 - M 35 - Y 90 - K 0    | R 248 - G 177 - B 33  |
| C 20 - M 55 - Y 100 - K 0  | R 206 - G 128 - B 21  |
| C 70 - M 5 - Y 0 - K 0     | R 29 - G 180 - B 233  |
| C 85 - M 40 - Y 20 - K 0   | R O - G 125 - B 169   |
| C 100 - M 80 - Y 30 - K 15 | R 25 - G 60 - B 108   |
| C 100 - M 90 - Y 50 - K 50 | R 27 - G 34 - B 58    |
| C 0 - M 0 - Y 0 - K 30     | R 198-G198-B197       |
| C 0 - M 0 - Y 0 - K 60     | R 134 - G 134 - B 134 |

### **BRAND STATIONARY**



## BRAND SOCIAL MEDIA | FACEBOOK









### **CREATIVE PLATFORM**

LOGO OPTION4

FULL COLOR



**COLOR VARIATIONS** 







**CREATIVE PLATFORM** 



#### **CREATIVE PLATFORM**

LOGO OPTION3

#### Primary typeface.

Our primary typeface for latin copy is New Sans Std. We use this for all printed communications. Headlines and body copy use a mixture of Light and Regular.

Neo Sans Std - Light. ABC abc 123 Neo Sans Std - Regular. ABC abc 123

#### **COLOUR PALETTE**



| CMYK                       | RGB                   |
|----------------------------|-----------------------|
| C 25 - M 95 - Y 70 - K 20  | R 162 - G 37 - B 54   |
| C 40 - M 100 - Y 65 - K 40 | R 116 - G 23 - B 47   |
| C 0 - M 35 - Y 90 - K 0    | R 248 - G 177 - B 33  |
| C 20 - M 55 - Y 100 - K 0  | R 206 - G 128 - B 21  |
| C 70 - M 5 - Y 0 - K 0     | R