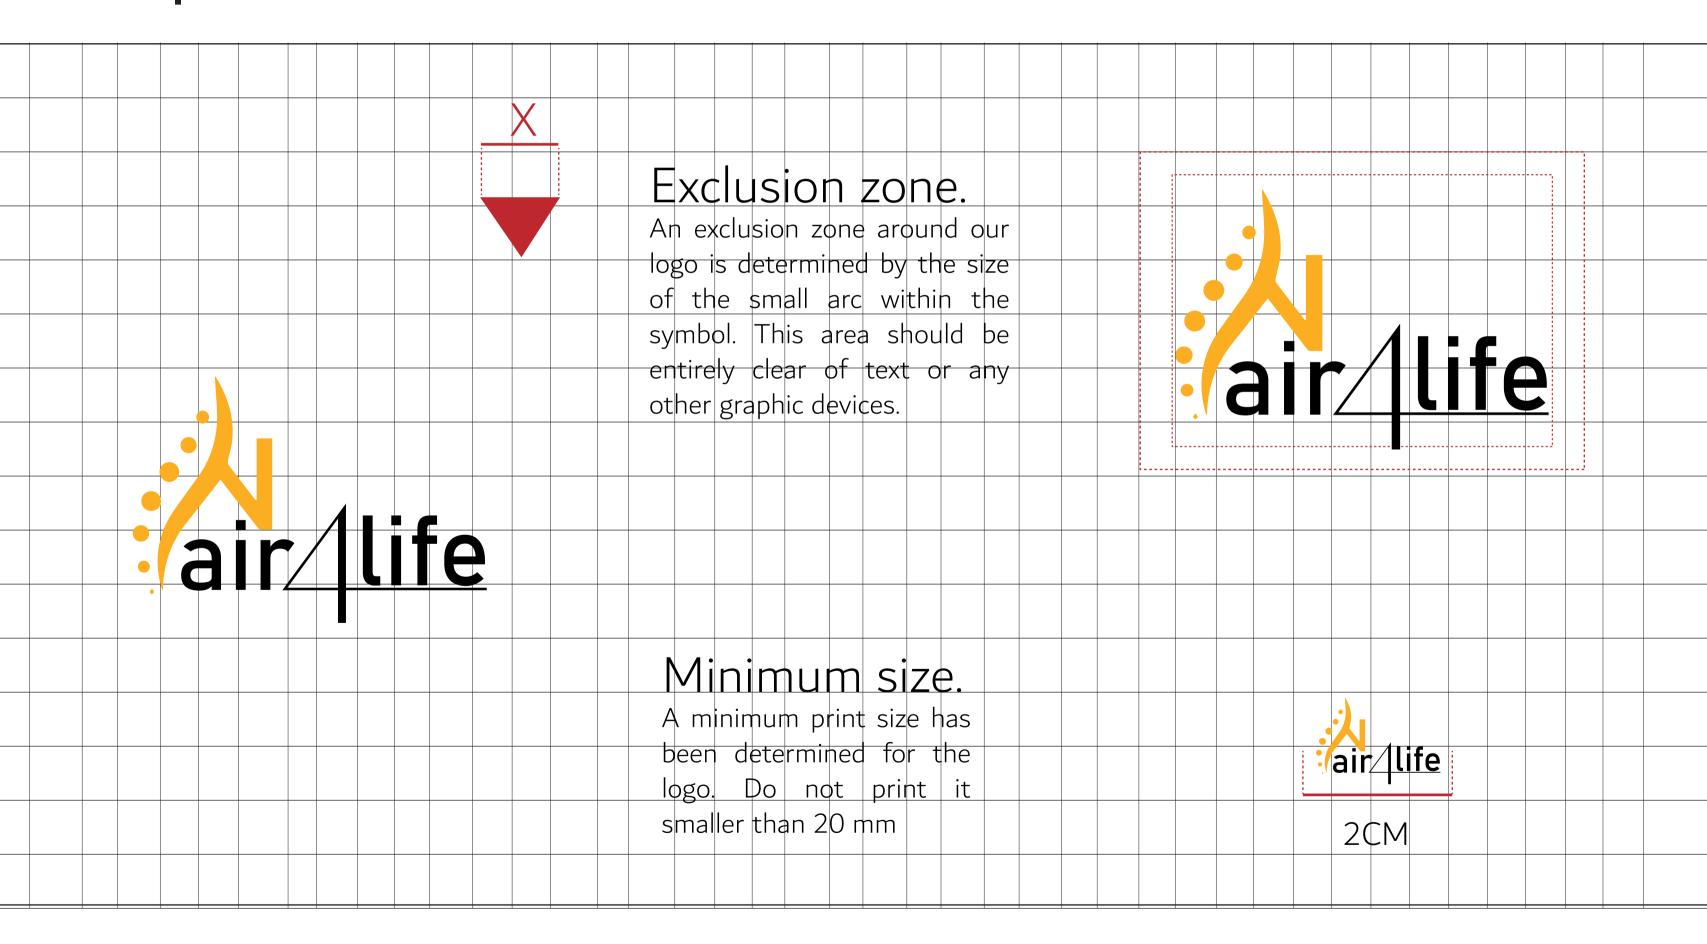

PALETTE**



| CMYK                       | RGB                   |
|----------------------------|-----------------------|
| C 25 - M 95 - Y 70 - K 20  | R 162 - G 37 - B 54   |
| C 40 - M 100 - Y 65 - K 40 | R 116 - G 23 - B 47   |
| C 0 - M 35 - Y 90 - K 0    | R 248 - G 177 - B 33  |
| C 20 - M 55 - Y 100 - K 0  | R 206 - G 128 - B 21  |
| C 70 - M 5 - Y 0 - K 0     | R 29 - G 180 - B 233  |
| C 85 - M 40 - Y 20 - K 0   | R O - G 125 - B 169   |
| C 100 - M 80 - Y 30 - K 15 | R 25 - G 60 - B 108   |
| C 100 - M 90 - Y 50 - K 50 | R 27 - G 34 - B 58    |
| C 0 - M 0 - Y 0 - K 30     | R 198 - G 198 - B 197 |
| C 0 - M 0 - Y 0 - K 60     | R 134 - G 134 - B 134 |

## **BRAND STATIONARY**











LOGO OPTION7

**FULL COLOR** 



**COLOR VARIATIONS** 







#### **CREATIVE PLATFORM**



LOGO | OPTION3

### Primary typeface.

Our primary typeface for latin copy is New Sans Std. We use this for all printed communications. Headlines and body copy use a mixture of Light and Regular.

Neo Sans Std - Light. ABC abc 123 Neo Sans Std - Regular. ABC abc 123

#### **COLOUR PALETTE**



| CMYK                       | RGB                   |
|----------------------------|-----------------------|
| C 25 - M 95 - Y 70 - K 20  | R 162 - G 37 - B 54   |
| C 40 - M 100 - Y 65 - K 40 | R 116 - G 23 - B 47   |
| C 0 - M 35 - Y 90 - K 0    | R 248 - G 177 - B 33  |
| C 20 - M 55 - Y 100 - K 0  | R 206 - G 128 - B 21  |
| C 70 - M 5 - Y 0 - K 0     | R 29 - G 180 - B 233  |
| C 85 - M 40 - Y 20 - K 0   | R O - G 125 - B 169   |
| C 100 - M 80 - Y 30 - K 15 | R 25 - G 60 - B 108   |
| C 100