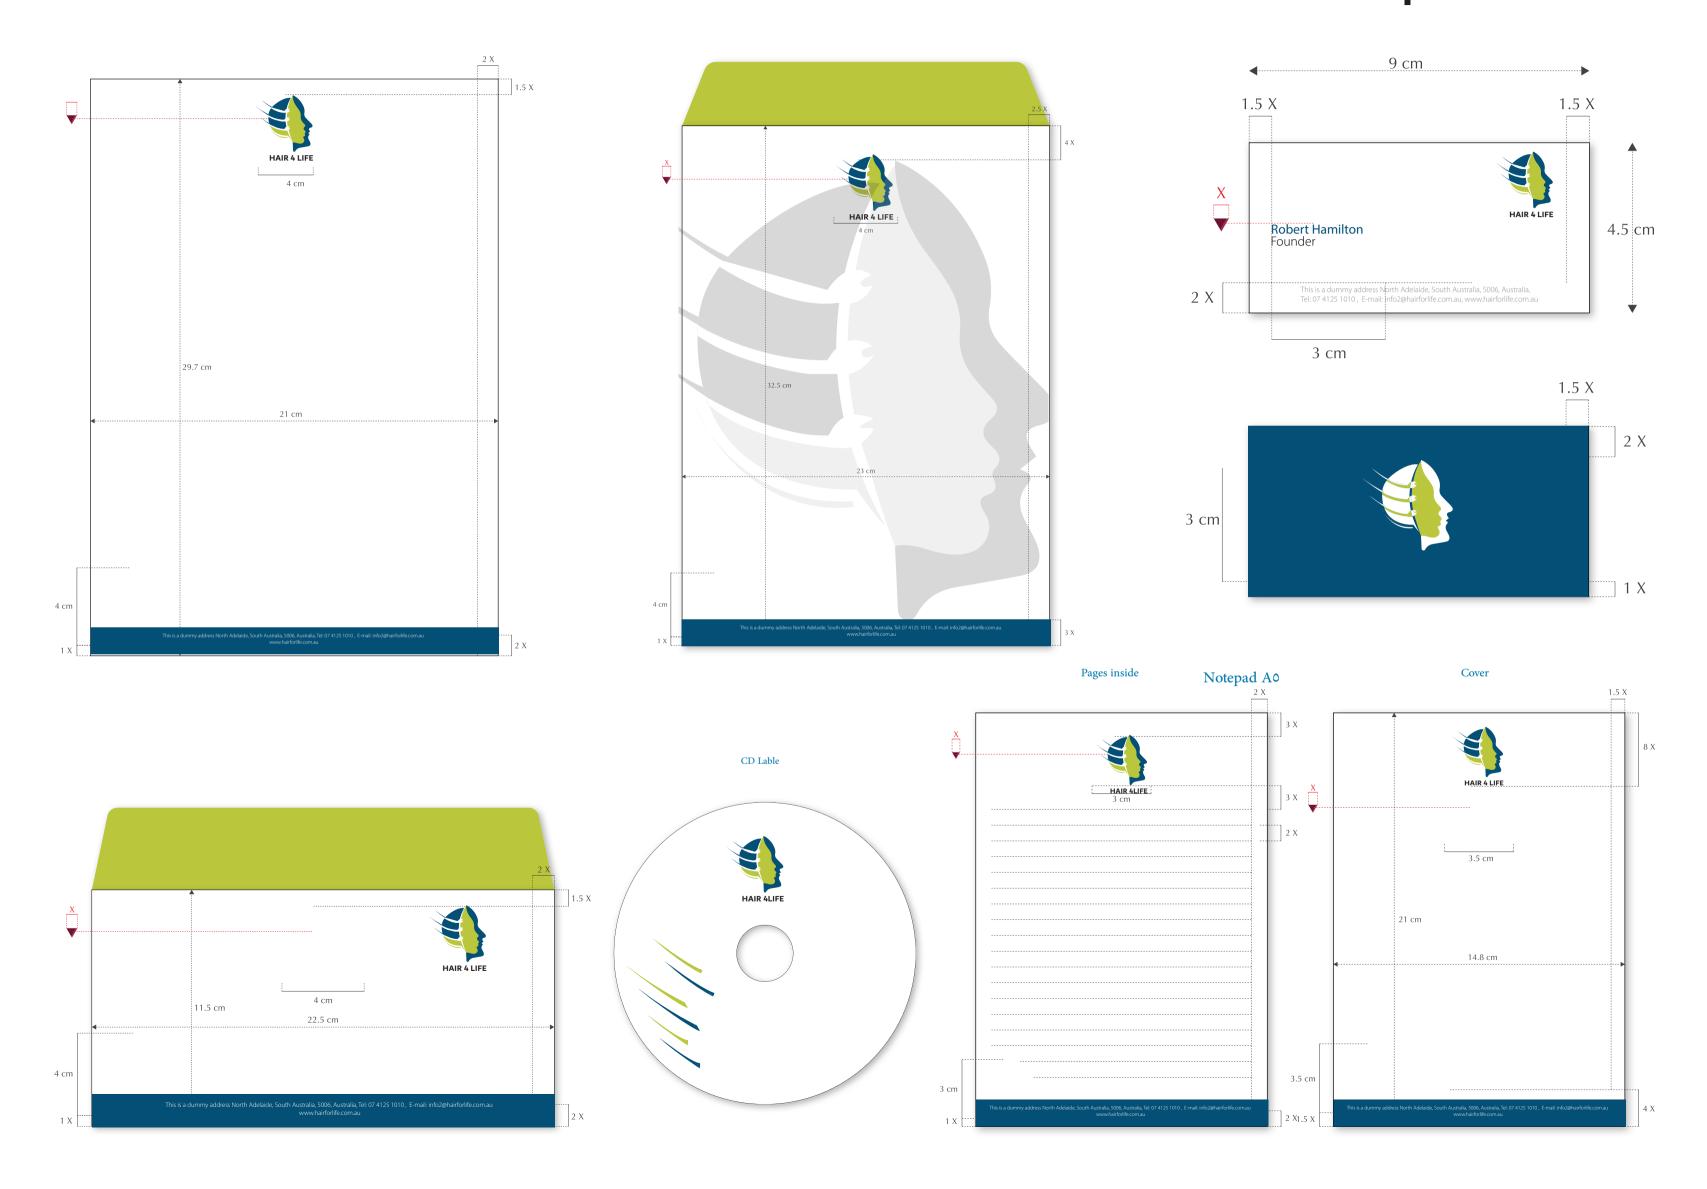

ntact us today.

#### **CREATIVE PLATFORM**

#### **Your Creative Platform**

This guide introduces you to our brand elements and demonstrates how these work together to create the **HAIR FOR LIFE** brand.

Our creative platform will help you to develop clear, consistent and creative communications which reflect and reinforce our visual identity.

### **CREATIVE PLATFORM**

LOGO OPTION1

FULL COLOR



#### **COLOR VARIATIONS**







#### **CREATIVE PLATFORM**



#### **CREATIVE PLATFORM**

#### Primary typeface.

Our primary typeface for latin copy is New Sans Std. We use this for all printed communications. Headlines and body copy use a mixture of Light and Regular.

Neo Sans Std - Light. ABC abc 123 Neo Sans Std - Regular. ABC abc 123

**COLOUR PALETTE** 





### **BRAND STATIONARY**



## BRAND SOCIAL MEDIA | FACEBOOK



## BRAND SOCIAL MEDIA INSTAGRAM





# BRAND SOCIAL MEDIA | WEBSITE



### **CREATIVE PLATFORM**

LOGO OPTION2

FULL COLOR



#### **COLOR VARIATIONS**







#### **CREATIVE PLATFORM**



#### **CREATIVE PLATFORM**

LOGO OPTION2

#### Primary typeface.

Our primary typeface for latin copy is New Sans Std. We use this for all printed communications. Headlines and body copy use a mixture of Light and Regular.

Neo Sans Std - Light. ABC abc 123 Neo Sans Std - Regular. ABC abc 123

#### **COLOUR PALETTE**



| CMYK                       | RGB                   |
|----------------------------|-----------------------|
| C 25 - M 95 - Y 70 - K 20  | R 162 - G 37 - B 54   |
| C 40 - M 100 - Y 65 - K 40 | R 116 - G 23 - B 47   |
| C 0 - M 35 - Y 90 - K 0    |