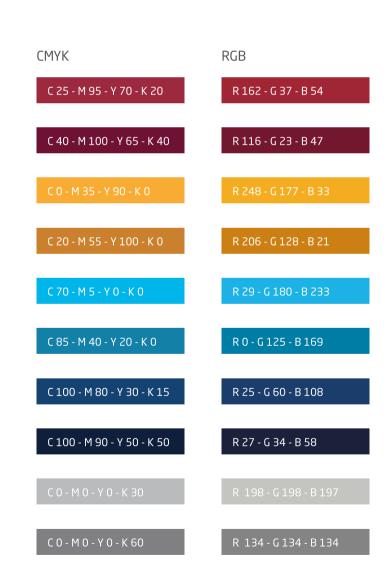

#### **COLOUR PALETTE**

| CMYK                       | RGB                   |
|----------------------------|-----------------------|
| C 25 - M 95 - Y 70 - K 20  | R 162 - G 37 - B 54   |
| C 40 - M 100 - Y 65 - K 40 | R 116 - G 23 - B 47   |
| C 0 - M 35 - Y 90 - K 0    | R 248 - G 177 - B 33  |
| C 20 - M 55 - Y 100 - K 0  | R 206 - G 128 - B 21  |
| C 70 - M 5 - Y 0 - K 0     | R 29 - G 180 - B 233  |
| C 85 - M 40 - Y 20 - K 0   | R 0 - G 125 - B 169   |
| C 100 - M 80 - Y 30 - K 15 | R 25 - G 60 - B 108   |
| C 100 - M 90 - Y 50 - K 50 | R 27 - G 34 - B 58    |
| C 0 - M 0 - Y 0 - K 30     | R 198-G198-B197       |
| C 0 - M 0 - Y 0 - K 60     | R 134 - G 134 - B 134 |