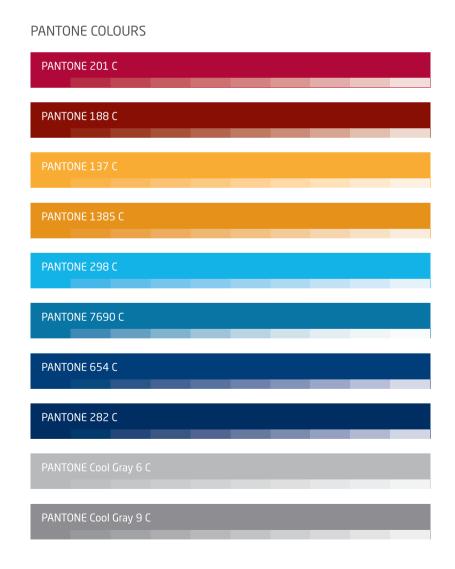

**COLOUR PALETTE** 

#### **COLOUR PALETTE**

| CMYK                       | RGB                   |
|----------------------------|-----------------------|
| C 25 - M 95 - Y 70 - K 20  | R 162 - G 37 - B 54   |
| C 40 - M 100 - Y 65 - K 40 | R 116 - G 23 - B 47   |
| C 0 - M 35 - Y 90 - K 0    | R 248 - G 177 - B 33  |
| C 20 - M 55 - Y 100 - K 0  | R 206 - G 128 - B 21  |
| C 70 - M 5 - Y 0 - K 0     | R 29 - G 180 - B 233  |
| C 85 - M 40 - Y 20 - K 0   | R 0 - G 125 - B 169   |
| C 100 - M 80 - Y 30 - K 15 | R 25 - G 60 - B 108   |
| C 100 - M 90 - Y 50 - K 50 | R 27 - G 34 - B 58    |
| C 0 - M 0 - Y 0 - K 30     | R 198-G198-B197       |
| C 0 - M 0 - Y 0 - K 60     | R 134 - G 134 - B 134 |