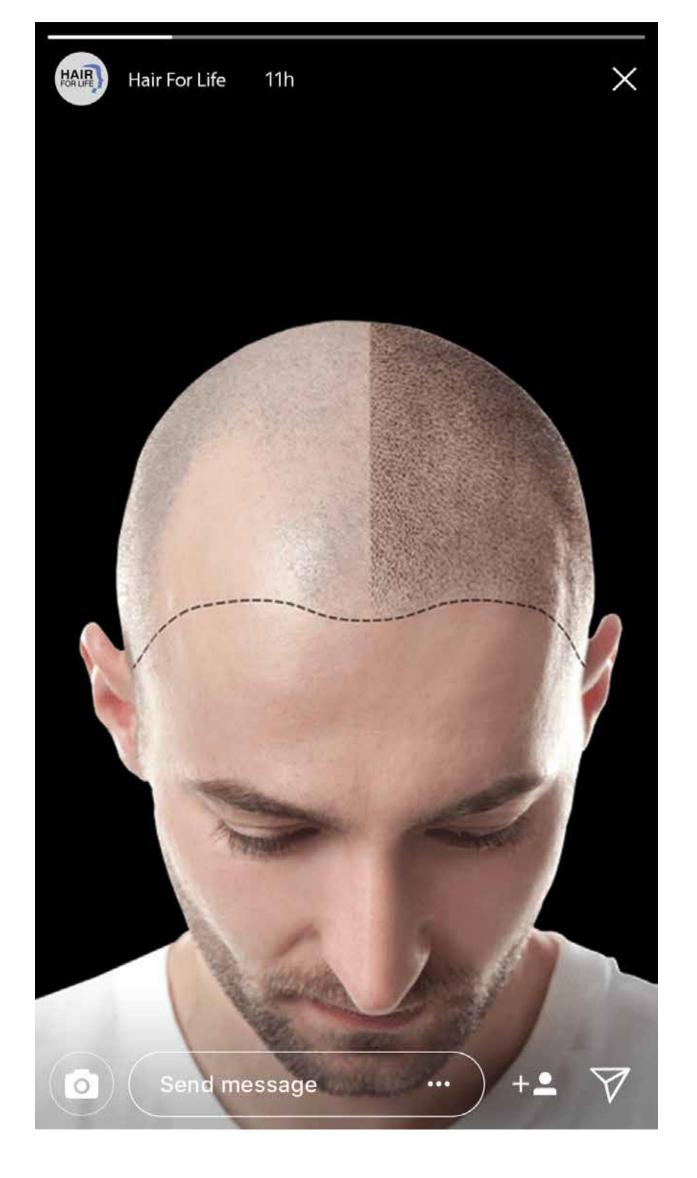

egular.

Neo Sans Std - Light. ABC abc 123 Neo Sans Std - Regular. ABC abc 123

#### **COLOUR PALETTE**



| CMYK                       | RGB                   |
|----------------------------|-----------------------|
| C 25 - M 95 - Y 70 - K 20  | R 162 - G 37 - B 54   |
| C 40 - M 100 - Y 65 - K 40 | R 116 - G 23 - B 47   |
| C 0 - M 35 - Y 90 - K 0    | R 248 - G 177 - B 33  |
| C 20 - M 55 - Y 100 - K 0  | R 206 - G 128 - B 21  |
| C 70 - M 5 - Y 0 - K 0     | R 29 - G 180 - B 233  |
| C 85 - M 40 - Y 20 - K 0   | R O - G 125 - B 169   |
| C 100 - M 80 - Y 30 - K 15 | R 25 - G 60 - B 108   |
| C 100 - M 90 - Y 50 - K 50 | R 27 - G 34 - B 58    |
| C 0 - M 0 - Y 0 - K 30     | R 198 - G 198 - B 197 |
| C 0 - M 0 - Y 0 - K 60     | R 134 - G 134 - B 134 |

### **BRAND STATIONARY**











### **CREATIVE PLATFORM**

LOGO OPTION6

FULL COLOR



#### **COLOR VARIATIONS**









LOGO | OPTION3

### Primary typeface.

Our primary typeface for latin copy is New Sans Std. We use this for all printed communications. Headlines and body copy use a mixture of Light and Regular.

Neo Sans Std - Light. ABC abc 123 Neo Sans Std - Regular. ABC abc 123

#### **COLOUR PALETTE**



| CMYK                       | RGB                   |
|----------------------------|-----------------------|
| C 25 - M 95 - Y 70 - K 20  | R 162 - G 37 - B 54   |
| C 40 - M 100 - Y 65 - K 40 | R 116 - G 23 - B 47   |
| C 0 - M 35 - Y 90 - K 0    | R 248 - G 177 - B 33  |
| C 20 - M 55 - Y 100 - K 0  | R 206 - G 128 - B 21  |
| C 70 - M 5 - Y 0 - K 0     | R 29 - G 180 - B 233  |
| C 85 - M 40 - Y 20 - K 0