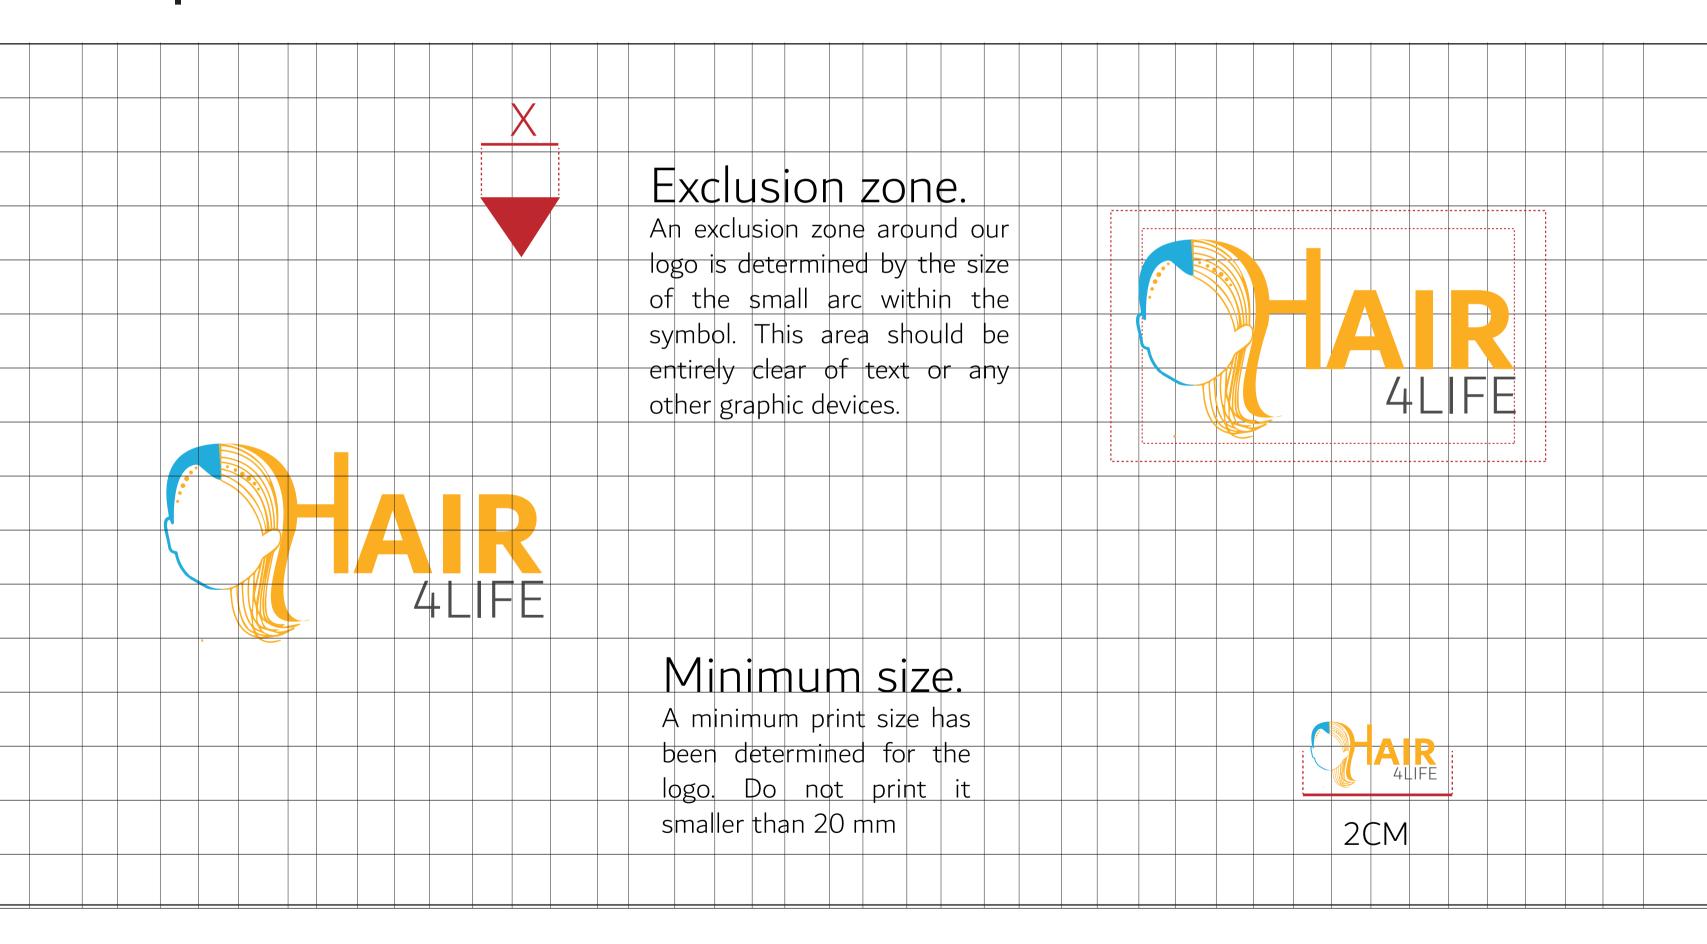

orm will help you to develop clear, consistent and creative communications which reflect and reinforce our visual identity.

### **CREATIVE PLATFORM**

LOGO OPTION1

FULL COLOR



#### **COLOR VARIATIONS**







#### **CREATIVE PLATFORM**



#### **CREATIVE PLATFORM**

#### Primary typeface.

Our primary typeface for latin copy is New Sans Std. We use this for all printed communications. Headlines and body copy use a mixture of Light and Regular.

Neo Sans Std - Light. ABC abc 123 Neo Sans Std - Regular. ABC abc 123

**COLOUR PALETTE** 





### **BRAND STATIONARY**



## BRAND SOCIAL MEDIA | FACEBOOK



## BRAND SOCIAL MEDIA INSTAGRAM





# BRAND SOCIAL MEDIA | WEBSITE



### **CREATIVE PLATFORM**

LOGO OPTION2

FULL COLOR



#### **COLOR VARIATIONS**







#### **CREATIVE PLATFORM**



#### **CREATIVE PLATFORM**

LOGO OPTION2

#### Primary typeface.

Our primary typeface for latin copy is New Sans Std. We use this for all printed communications. Headlines and body copy use a mixture of Light and Regular.

Neo Sans Std - Light. ABC abc 123 Neo Sans Std - Regular. ABC abc 123

#### **COLOUR PALETTE**



| CMYK                       | RGB                   |
|----------------------------|-----------------------|
| C 25 - M 95 - Y 70 - K 20  | R 162 - G 37 - B 54   |
| C 40 - M 100 - Y 65 - K 40 | R 116 - G 23 - B 47   |
| C 0 - M 35 - Y 90 - K 0    | R 248 - G 177 - B 33  |
| C 20 - M 55 - Y 100 - K 0  | R 206 - G 128 - B 21  |
| C 70 - M 5 - Y 0 - K 0     | R 29 - G 180 - B 233  |
| C 85 - M 40 - Y 20 - K 0   | R 0 - G 125 - B 169   |
| C 100 - M 80 - Y 30 - K 15 | R 25