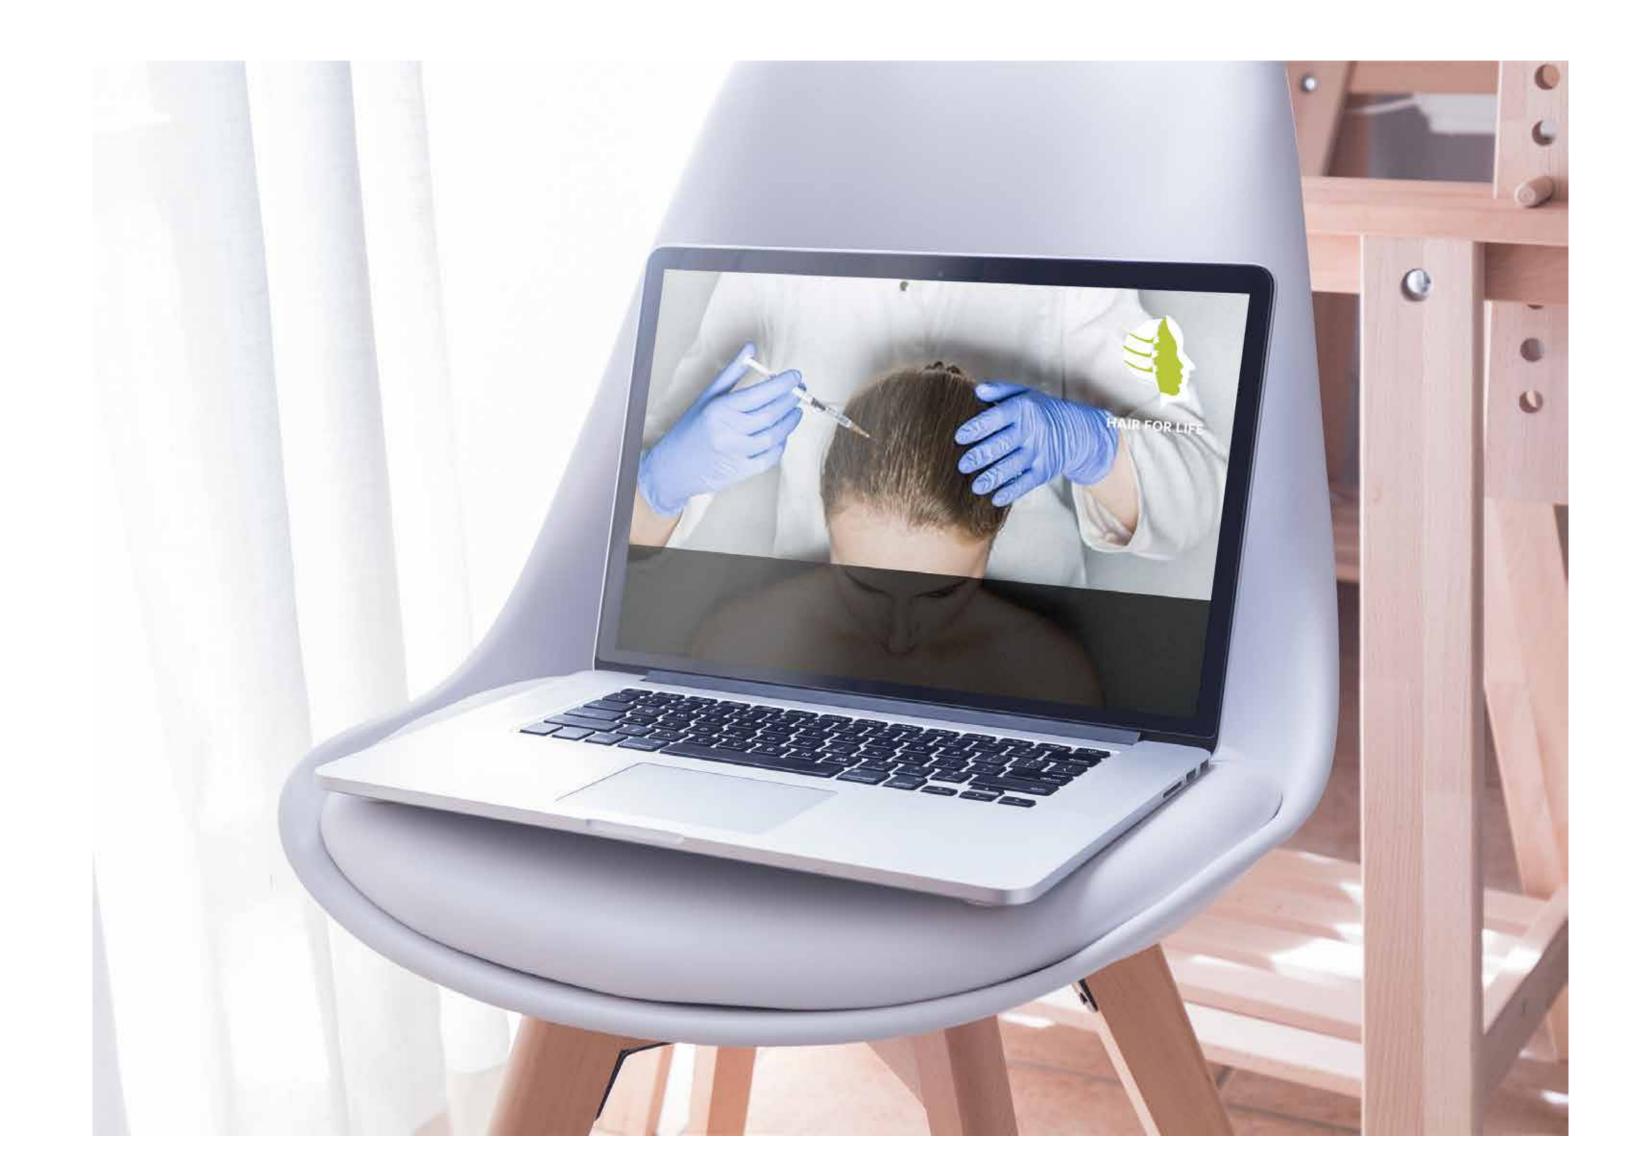

bc 123 Neo Sans Std - Regular. ABC abc 123

#### **COLOUR PALETTE**



| CMYK                       | RGB                   |
|----------------------------|-----------------------|
| C 25 - M 95 - Y 70 - K 20  | R 162 - G 37 - B 54   |
| C 40 - M 100 - Y 65 - K 40 | R 116 - G 23 - B 47   |
| C 0 - M 35 - Y 90 - K 0    | R 248 - G 177 - B 33  |
| C 20 - M 55 - Y 100 - K 0  | R 206 - G 128 - B 21  |
| C 70 - M 5 - Y 0 - K 0     | R 29 - G 180 - B 233  |
| C 85 - M 40 - Y 20 - K 0   | R 0 - G 125 - B 169   |
| C 100 - M 80 - Y 30 - K 15 | R 25 - G 60 - B 108   |
| C 100 - M 90 - Y 50 - K 50 | R 27 - G 34 - B 58    |
| C 0 - M 0 - Y 0 - K 30     | R 198-G198-B197       |
| C 0 - M 0 - Y 0 - K 60     | R 134 - G 134 - B 134 |

### **BRAND STATIONARY**



## BRAND SOCIAL MEDIA | FACEBOOK









### **CREATIVE PLATFORM**

LOGO | OPTION3

FULL COLOR



#### **COLOR VARIATIONS**







#### **CREATIVE PLATFORM**



#### **CREATIVE PLATFORM**

LOGO OPTION3

### Primary typeface.

Our primary typeface for latin copy is New Sans Std. We use this for all printed communications. Headlines and body copy use a mixture of Light and Regular.

Neo Sans Std - Light. ABC abc 123 Neo Sans Std - Regular. ABC abc 123

#### **COLOUR PALETTE**



| CMYK                       | RGB                   |
|----------------------------|-----------------------|
| C 25 - M 95 - Y 70 - K 20  | R 162 - G 37 - B 54   |
| C 40 - M 100 - Y 65 - K 40 | R 116 - G 23 - B 47   |
| C 0 - M 35 - Y 90 - K 0    | R 248 - G 177 - B 33  |
| C 20 - M 55 - Y 100 - K 0  | R 206 - G 128 - B 21  |
| C 70 - M 5 - Y 0 - K 0