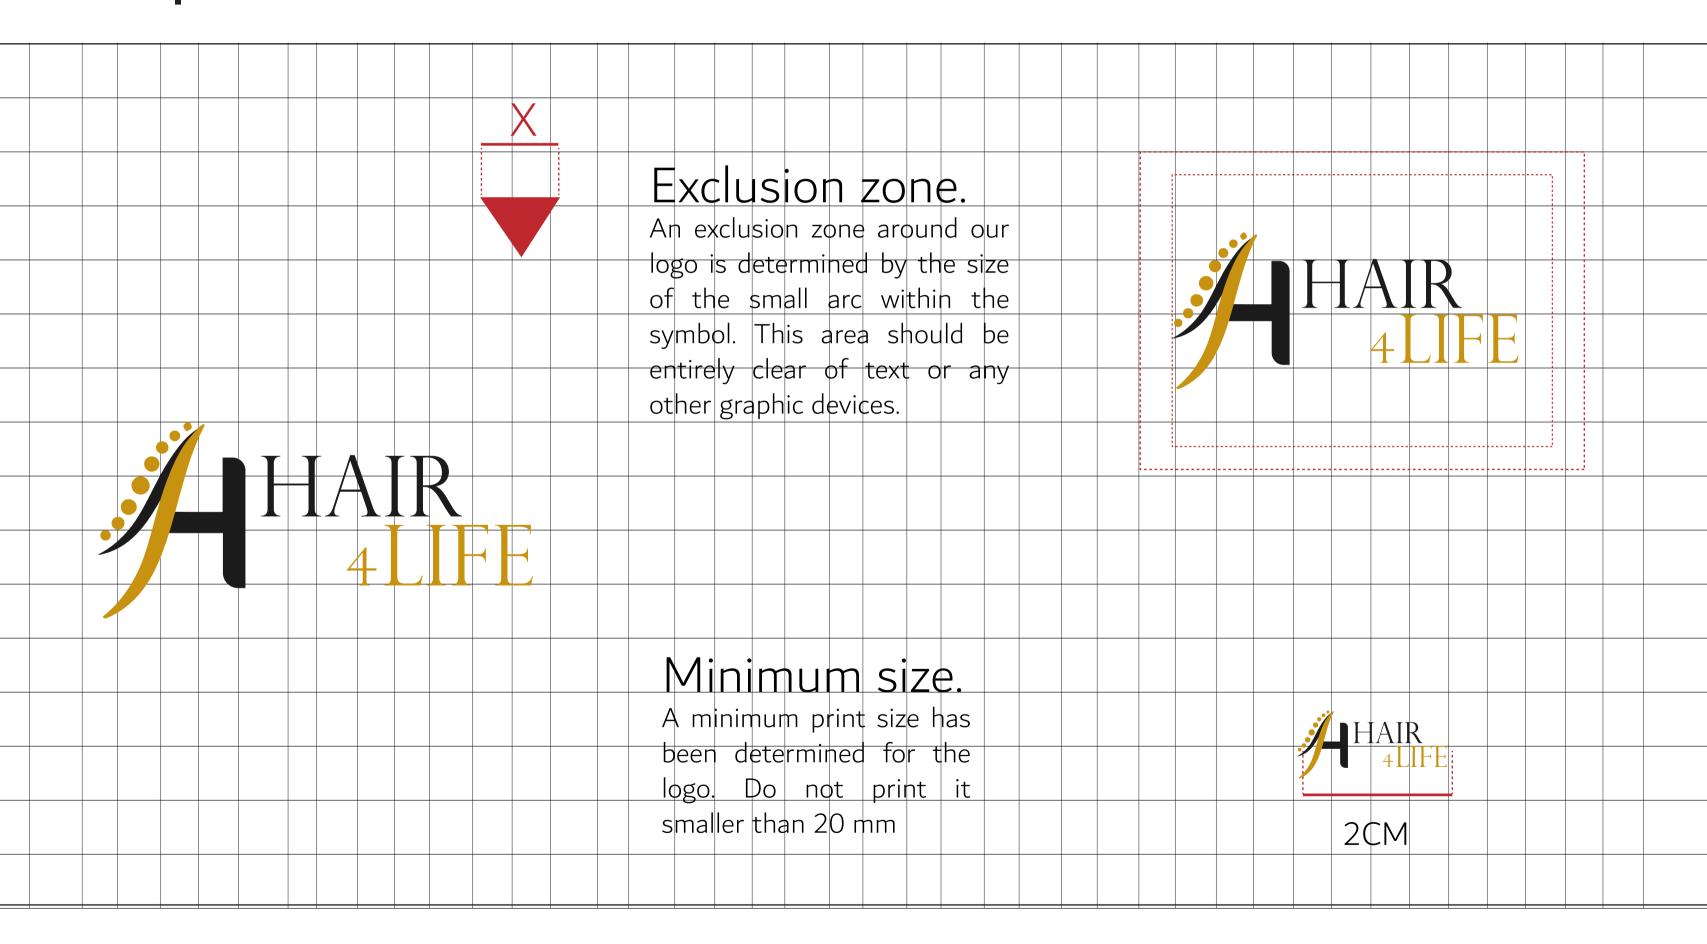

|
|----------------------------|-----------------------|
| C 25 - M 95 - Y 70 - K 20  | R 162 - G 37 - B 54   |
| C 40 - M 100 - Y 65 - K 40 | R 116 - G 23 - B 47   |
| C 0 - M 35 - Y 90 - K 0    | R 248 - G 177 - B 33  |
| C 20 - M 55 - Y 100 - K 0  | R 206 - G 128 - B 21  |
| C 70 - M 5 - Y 0 - K 0     | R 29 - G 180 - B 233  |
| C 85 - M 40 - Y 20 - K 0   | R O - G 125 - B 169   |
| C 100 - M 80 - Y 30 - K 15 | R 25 - G 60 - B 108   |
| C 100 - M 90 - Y 50 - K 50 | R 27 - G 34 - B 58    |
| C 0 - M 0 - Y 0 - K 30     | R 198-G198-B197       |
| C 0 - M 0 - Y 0 - K 60     | R 134 - G 134 - B 134 |

### **BRAND STATIONARY**



## BRAND SOCIAL MEDIA | FACEBOOK









### **CREATIVE PLATFORM**

LOGO OPTION4

FULL COLOR



**COLOR VARIATIONS** 







**CREATIVE PLATFORM** 



#### **CREATIVE PLATFORM**

LOGO OPTION3

#### Primary typeface.

Our primary typeface for latin copy is New Sans Std. We use this for all printed communications. Headlines and body copy use a mixture of Light and Regular.

Neo Sans Std - Light. ABC abc 123 Neo Sans Std - Regular. ABC abc 123

#### **COLOUR PALETTE**



| CMYK                       | RGB                   |
|----------------------------|-----------------------|
| C 25 - M 95 - Y 70 - K 20  | R 162 - G 37 - B 54   |
| C 40 - M 100 - Y 65 - K 40 | R 116 - G 23 - B 47   |
| C 0 - M 35 - Y 90 - K 0    | R 248 - G 177 - B 33  |
| C 20 - M 55 - Y 100 - K 0  | R 206 - G 128 - B 21  |
| C 70 - M 5 - Y 0 - K 0     | R 29 - G 180 - B 233  |
| C 85 - M 40 - Y 20 - K 0   | R 0 - G 125 - B 169   |
| C 100 - M 80 - Y 30 - K 15 | R 25