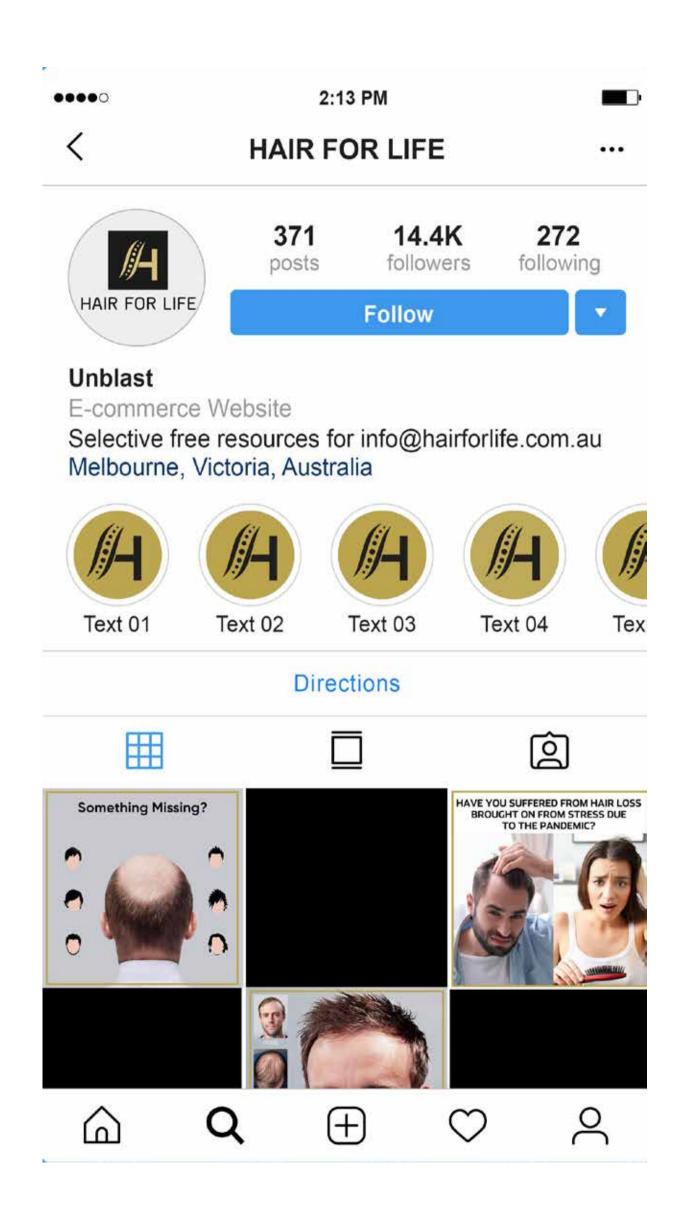

d Regular.

Neo Sans Std - Light. ABC abc 123 Neo Sans Std - Regular. ABC abc 123

#### **COLOUR PALETTE**



| CMYK                       | RGB                   |
|----------------------------|-----------------------|
| C 25 - M 95 - Y 70 - K 20  | R 162 - G 37 - B 54   |
| C 40 - M 100 - Y 65 - K 40 | R 116 - G 23 - B 47   |
| C 0 - M 35 - Y 90 - K 0    | R 248 - G 177 - B 33  |
| C 20 - M 55 - Y 100 - K 0  | R 206 - G 128 - B 21  |
| C 70 - M 5 - Y 0 - K 0     | R 29 - G 180 - B 233  |
| C 85 - M 40 - Y 20 - K 0   | R 0 - G 125 - B 169   |
| C 100 - M 80 - Y 30 - K 15 | R 25 - G 60 - B 108   |
| C 100 - M 90 - Y 50 - K 50 | R 27 - G 34 - B 58    |
| C 0 - M 0 - Y 0 - K 30     | R 198 - G 198 - B 197 |
| C 0 - M 0 - Y 0 - K 60     | R 134 - G 134 - B 134 |

## **BRAND STATIONARY**











### **CREATIVE PLATFORM**

LOGO OPTION5

**FULL COLOR** 



#### **COLOR VARIATIONS**







**CREATIVE PLATFORM** 



#### **CREATIVE PLATFORM**

LOGO | OPTION3

#### Primary typeface.

Our primary typeface for latin copy is New Sans Std. We use this for all printed communications. Headlines and body copy use a mixture of Light and Regular.

Neo Sans Std - Light. ABC abc 123 Neo Sans Std - Regular. ABC abc 123

#### **COLOUR PALETTE**



| CMYK                       | RGB                   |
|----------------------------|-----------------------|
| C 25 - M 95 - Y 70 - K 20  | R 162 - G 37 - B 54   |
| C 40 - M 100 - Y 65 - K 40 | R 116 - G 23 - B 47   |
| C 0 - M 35 - Y 90 - K 0    | R 248 - G 177 - B 33  |
| C 20 - M 55 - Y 100 - K 0  | R 206 - G 128 - B 21  |
| C 70 - M 5 - Y 0 -