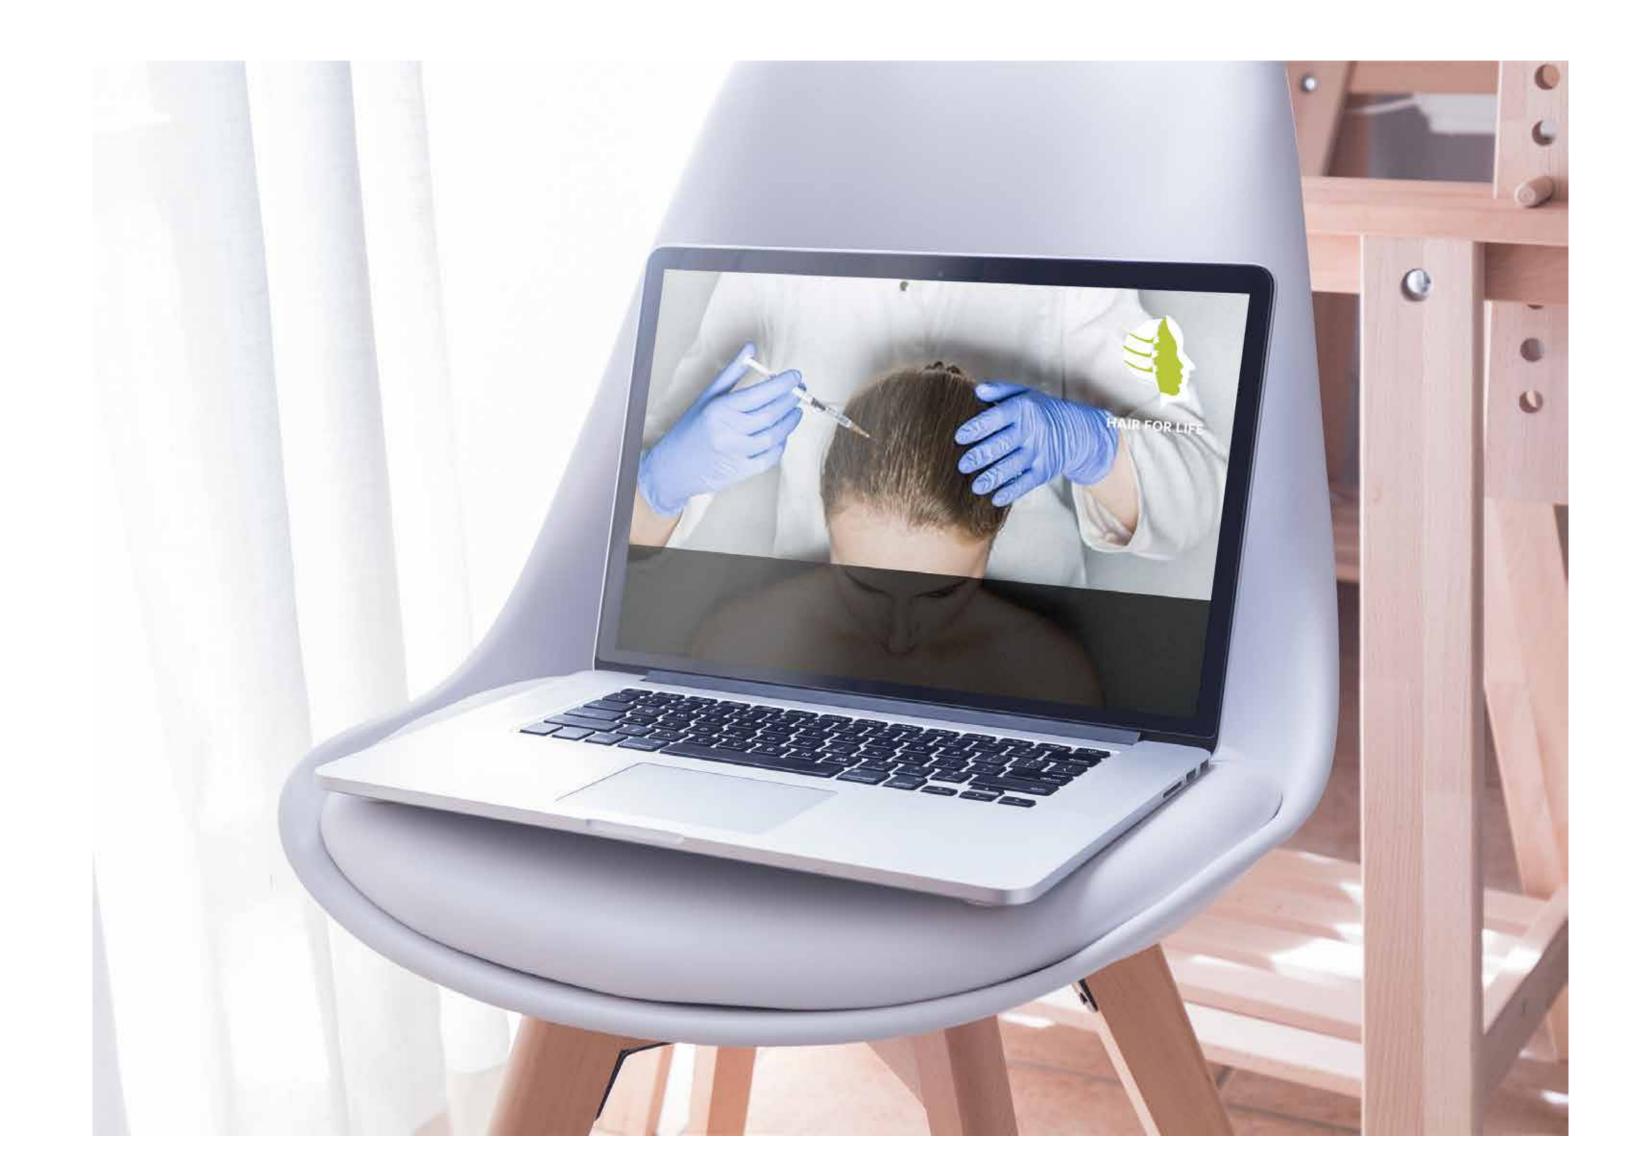

ular.

Neo Sans Std - Light. ABC abc 123 Neo Sans Std - Regular. ABC abc 123

#### **COLOUR PALETTE**



| CMYK                       | RGB                   |
|----------------------------|-----------------------|
| C 25 - M 95 - Y 70 - K 20  | R 162 - G 37 - B 54   |
| C 40 - M 100 - Y 65 - K 40 | R 116 - G 23 - B 47   |
| C 0 - M 35 - Y 90 - K 0    | R 248 - G 177 - B 33  |
| C 20 - M 55 - Y 100 - K 0  | R 206 - G 128 - B 21  |
| C 70 - M 5 - Y 0 - K 0     | R 29 - G 180 - B 233  |
| C 85 - M 40 - Y 20 - K 0   | R O - G 125 - B 169   |
| C 100 - M 80 - Y 30 - K 15 | R 25 - G 60 - B 108   |
| C 100 - M 90 - Y 50 - K 50 | R 27 - G 34 - B 58    |
| C 0 - M 0 - Y 0 - K 30     | R 198 - G 198 - B 197 |
| C 0 - M 0 - Y 0 - K 60     | R 134 - G 134 - B 134 |

### **BRAND STATIONARY**











### **CREATIVE PLATFORM**

LOGO OPTION6

FULL COLOR



#### **COLOR VARIATIONS**









LOGO | OPTION3

### Primary typeface.

Our primary typeface for latin copy is New Sans Std. We use this for all printed communications. Headlines and body copy use a mixture of Light and Regular.

Neo Sans Std - Light. ABC abc 123 Neo Sans Std - Regular. ABC abc 123

#### **COLOUR PALETTE**



| CMYK                       | RGB                   |
|----------------------------|-----------------------|
| C 25 - M 95 - Y 70 - K 20  | R 162 - G 37 - B 54   |
| C 40 - M 100 - Y 65 - K 40 | R 116 - G 23 - B 47   |
| C 0 - M 35 - Y 90 - K 0    | R 248 - G 177 - B 33  |
| C 20 - M 55 - Y 100 - K 0  | R 206 - G 128 - B 21  |
| C 70 - M 5 - Y 0 - K 0     | R 29 - G 180 - B 233  |
| C 85 - M 40 - Y 20 - K 0