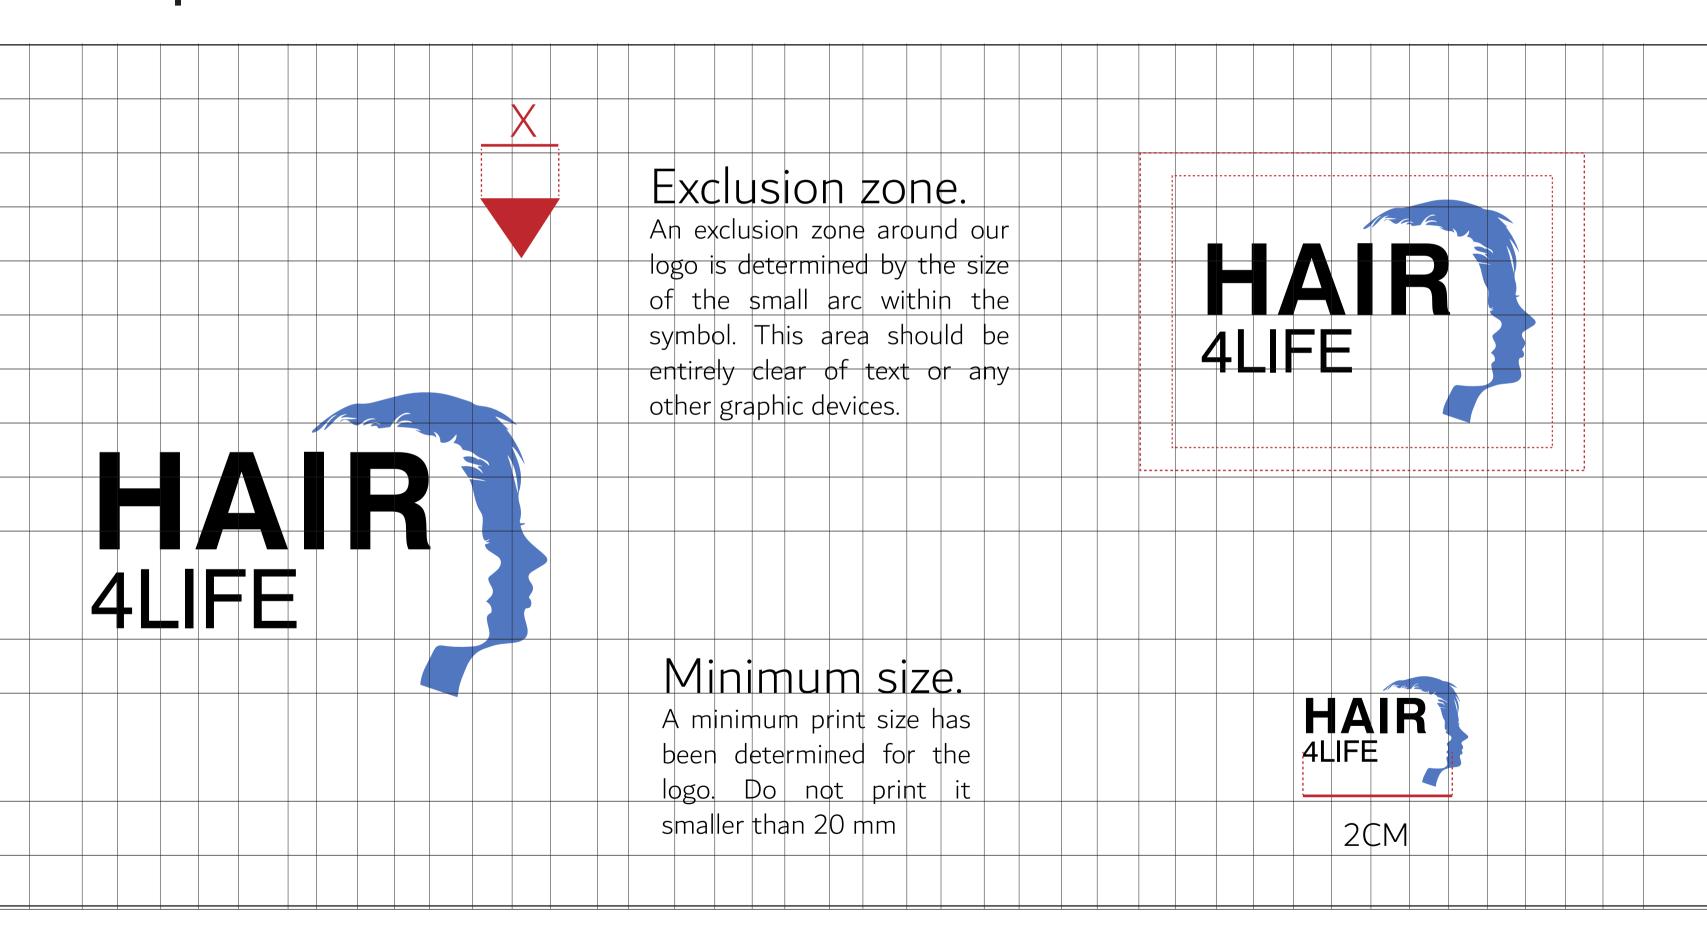

| RGB                   |
|----------------------------|-----------------------|
| C 25 - M 95 - Y 70 - K 20  | R 162 - G 37 - B 54   |
| C 40 - M 100 - Y 65 - K 40 | R 116 - G 23 - B 47   |
| C 0 - M 35 - Y 90 - K 0    | R 248 - G 177 - B 33  |
| C 20 - M 55 - Y 100 - K 0  | R 206 - G 128 - B 21  |
| C 70 - M 5 - Y 0 - K 0     | R 29 - G 180 - B 233  |
| C 85 - M 40 - Y 20 - K 0   | R 0 - G 125 - B 169   |
| C 100 - M 80 - Y 30 - K 15 | R 25 - G 60 - B 108   |
| C 100 - M 90 - Y 50 - K 50 | R 27 - G 34 - B 58    |
| C 0 - M 0 - Y 0 - K 30     | R 198 - G 198 - B 197 |
| C 0 - M 0 - Y 0 - K 60     | R 134 - G 134 - B 134 |

## **BRAND STATIONARY**











### **CREATIVE PLATFORM**

LOGO OPTION5

**FULL COLOR** 



#### **COLOR VARIATIONS**







**CREATIVE PLATFORM** 



#### **CREATIVE PLATFORM**

LOGO | OPTION3

#### Primary typeface.

Our primary typeface for latin copy is New Sans Std. We use this for all printed communications. Headlines and body copy use a mixture of Light and Regular.

Neo Sans Std - Light. ABC abc 123 Neo Sans Std - Regular. ABC abc 123

#### **COLOUR PALETTE**



| CMYK                       | RGB                   |
|----------------------------|-----------------------|
| C 25 - M 95 - Y 70 - K 20  | R 162 - G 37 - B 54   |
| C 40 - M 100 - Y 65 - K 40 | R 116 - G 23 - B 47   |
| C 0 - M 35 - Y 90 - K 0    | R 248 - G 177 - B 33  |
| C 20 - M 55 - Y 100 - K 0  | R 206 - G 128 - B 21  |
| C 70 - M 5 - Y 0 - K 0     | R 29 - G 180 - B 233  |
| C 85 - M 40 - Y 20 - K 0   | R O - G 125 - B 169   |
| C 100 - M 80 - Y 30 - K 15 | R 2