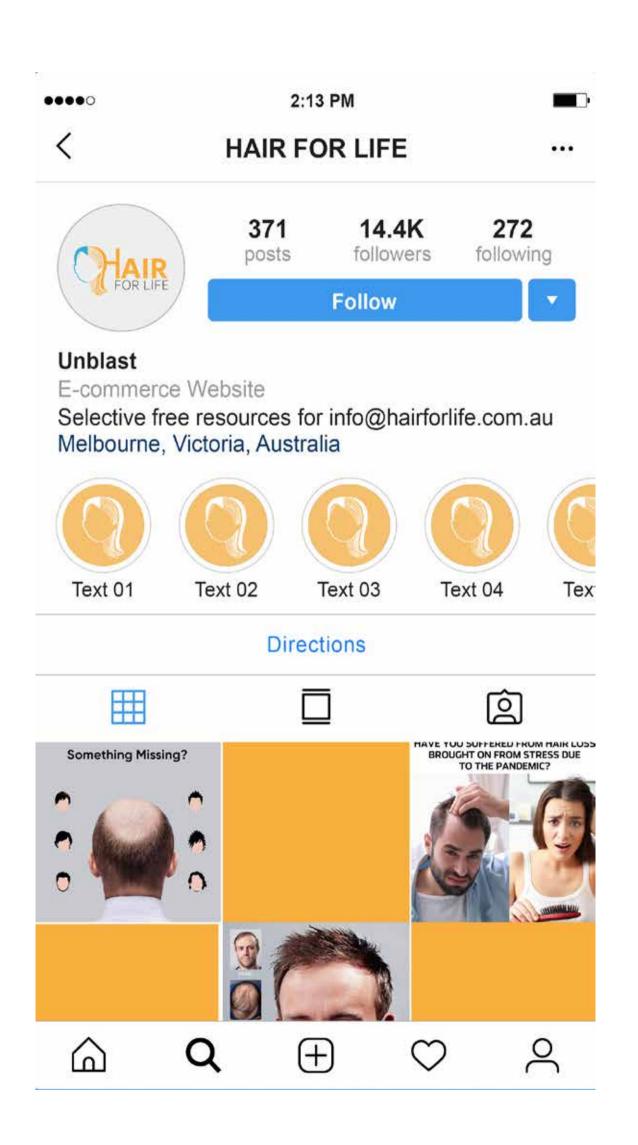

BC abc 123 Neo Sans Std - Regular. ABC abc 123

#### **COLOUR PALETTE**



| CMYK                       | RGB                   |
|----------------------------|-----------------------|
| C 25 - M 95 - Y 70 - K 20  | R 162 - G 37 - B 54   |
| C 40 - M 100 - Y 65 - K 40 | R 116 - G 23 - B 47   |
| C 0 - M 35 - Y 90 - K 0    | R 248 - G 177 - B 33  |
| C 20 - M 55 - Y 100 - K 0  | R 206 - G 128 - B 21  |
| C 70 - M 5 - Y 0 - K 0     | R 29 - G 180 - B 233  |
| C 85 - M 40 - Y 20 - K 0   | R 0 - G 125 - B 169   |
| C 100 - M 80 - Y 30 - K 15 | R 25 - G 60 - B 108   |
| C 100 - M 90 - Y 50 - K 50 | R 27 - G 34 - B 58    |
| C 0 - M 0 - Y 0 - K 30     | R 198-G198-B197       |
| C 0 - M 0 - Y 0 - K 60     | R 134 - G 134 - B 134 |

### **BRAND STATIONARY**



## BRAND SOCIAL MEDIA | FACEBOOK









### **CREATIVE PLATFORM**

LOGO | OPTION3

FULL COLOR



#### **COLOR VARIATIONS**







#### **CREATIVE PLATFORM**



#### **CREATIVE PLATFORM**

LOGO OPTION3

### Primary typeface.

Our primary typeface for latin copy is New Sans Std. We use this for all printed communications. Headlines and body copy use a mixture of Light and Regular.

Neo Sans Std - Light. ABC abc 123 Neo Sans Std - Regular. ABC abc 123

#### **COLOUR PALETTE**



| CMYK                       | RGB                   |
|----------------------------|-----------------------|
| C 25 - M 95 - Y 70 - K 20  | R 162 - G 37 - B 54   |
| C 40 - M 100 - Y 65 - K 40 | R 116 - G 23 - B 47   |
| C 0 - M 35 - Y 90 - K 0    | R 248 - G 177 - B 33  |
| C 20 - M 55 - Y 100 - K 0  | R 206 - G 128 - B 21  |
| C 70 - M 5 - Y 0 - K