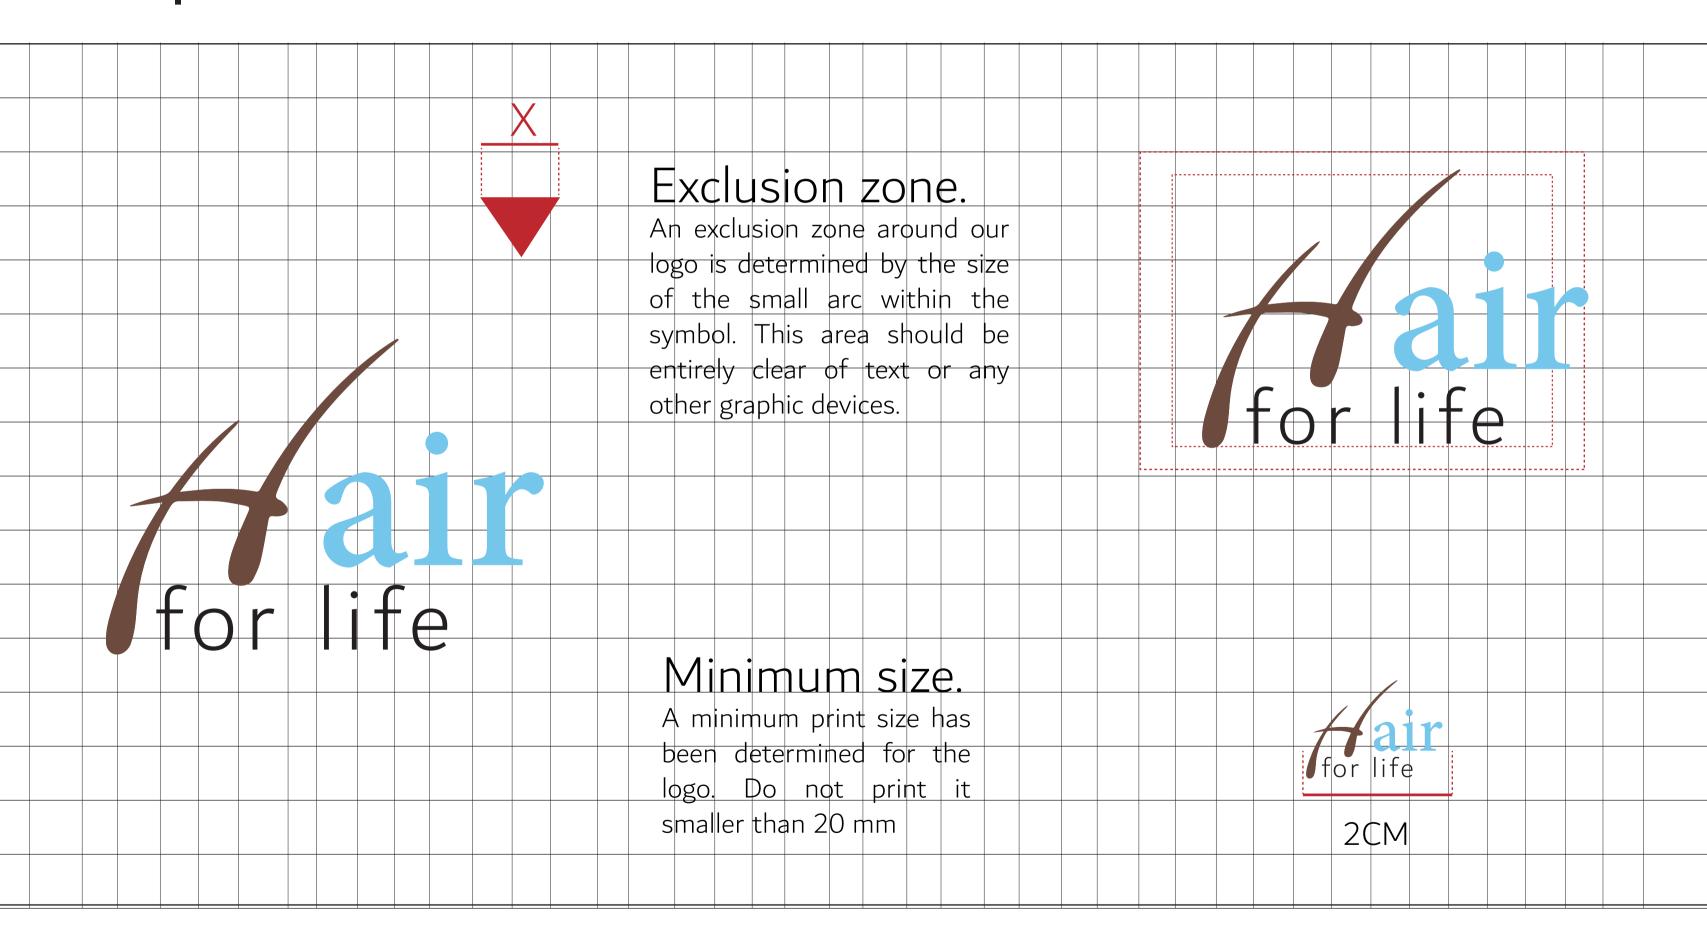

R PALETTE**



| CMYK                       | RGB                   |
|----------------------------|-----------------------|
| C 25 - M 95 - Y 70 - K 20  | R 162 - G 37 - B 54   |
| C 40 - M 100 - Y 65 - K 40 | R 116 - G 23 - B 47   |
| C 0 - M 35 - Y 90 - K 0    | R 248 - G 177 - B 33  |
| C 20 - M 55 - Y 100 - K 0  | R 206 - G 128 - B 21  |
| C 70 - M 5 - Y 0 - K 0     | R 29 - G 180 - B 233  |
| C 85 - M 40 - Y 20 - K 0   | R O - G 125 - B 169   |
| C 100 - M 80 - Y 30 - K 15 | R 25 - G 60 - B 108   |
| C 100 - M 90 - Y 50 - K 50 | R 27 - G 34 - B 58    |
| C 0 - M 0 - Y 0 - K 30     | R 198 - G 198 - B 197 |
| C 0 - M 0 - Y 0 - K 60     | R 134 - G 134 - B 134 |

### **BRAND STATIONARY**











### **CREATIVE PLATFORM**

LOGO OPTION6

FULL COLOR



#### **COLOR VARIATIONS**









LOGO | OPTION3

### Primary typeface.

Our primary typeface for latin copy is New Sans Std. We use this for all printed communications. Headlines and body copy use a mixture of Light and Regular.

Neo Sans Std - Light. ABC abc 123 Neo Sans Std - Regular. ABC abc 123

#### **COLOUR PALETTE**



| CMYK                       | RGB                   |
|----------------------------|-----------------------|
| C 25 - M 95 - Y 70 - K 20  | R 162 - G 37 - B 54   |
| C 40 - M 100 - Y 65 - K 40 | R 116 - G 23 - B 47   |
| C 0 - M 35 - Y 90 - K 0    | R 248 - G 177 - B 33  |
| C 20 - M 55 - Y 100 - K 0  | R 206 - G 128 - B 21  |
| C 70 - M 5 - Y 0 - K 0     | R 29 - G 180 - B 233  |
| C 85 - M 40 - Y 20 - K 0   | R O - G 125 - B 169   |
| C 100 - M 80 - Y 30 - K 15 | R 25 - G 60 - B 108   |
| C 100