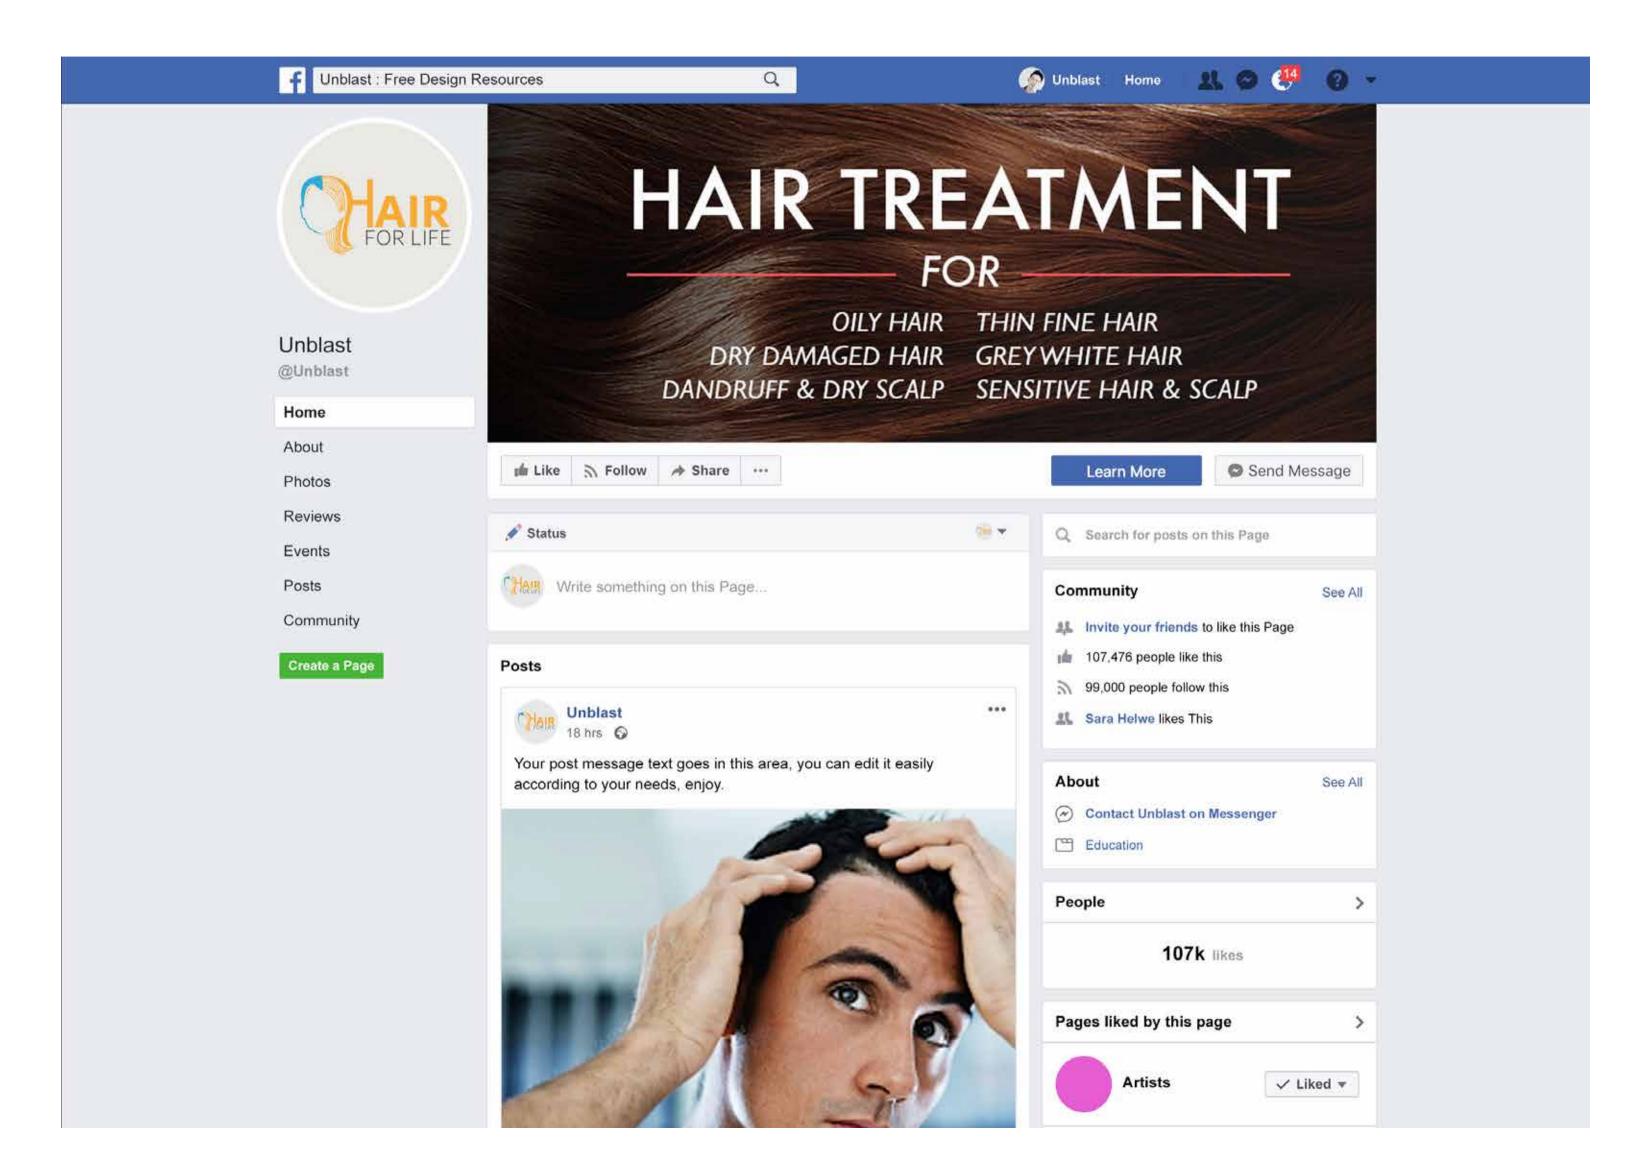

ABC abc 123 Neo Sans Std - Regular. ABC abc 123

#### **COLOUR PALETTE**



| CMYK                       | RGB                   |
|----------------------------|-----------------------|
| C 25 - M 95 - Y 70 - K 20  | R 162 - G 37 - B 54   |
| C 40 - M 100 - Y 65 - K 40 | R 116 - G 23 - B 47   |
| C 0 - M 35 - Y 90 - K 0    | R 248 - G 177 - B 33  |
| C 20 - M 55 - Y 100 - K 0  | R 206 - G 128 - B 21  |
| C 70 - M 5 - Y 0 - K 0     | R 29 - G 180 - B 233  |
| C 85 - M 40 - Y 20 - K 0   | R 0 - G 125 - B 169   |
| C 100 - M 80 - Y 30 - K 15 | R 25 - G 60 - B 108   |
| C 100 - M 90 - Y 50 - K 50 | R 27 - G 34 - B 58    |
| C 0 - M 0 - Y 0 - K 30     | R 198-G198-B197       |
| C 0 - M 0 - Y 0 - K 60     | R 134 - G 134 - B 134 |

### **BRAND STATIONARY**



## BRAND SOCIAL MEDIA | FACEBOOK









### **CREATIVE PLATFORM**

LOGO | OPTION3

FULL COLOR



#### **COLOR VARIATIONS**







#### **CREATIVE PLATFORM**



#### **CREATIVE PLATFORM**

LOGO OPTION3

### Primary typeface.

Our primary typeface for latin copy is New Sans Std. We use this for all printed communications. Headlines and body copy use a mixture of Light and Regular.

Neo Sans Std - Light. ABC abc 123 Neo Sans Std - Regular. ABC abc 123

#### **COLOUR PALETTE**



| CMYK                       | RGB                   |
|----------------------------|-----------------------|
| C 25 - M 95 - Y 70 - K 20  | R 162 - G 37 - B 54   |
| C 40 - M 100 - Y 65 - K 40 | R 116 - G 23 - B 47   |
| C 0 - M 35 - Y 90 - K 0    | R 248 - G 177 - B 33  |
| C 20 - M 55 - Y 100 - K 0  | R 206 - G 128 - B 21  |
| C 70 - M 5 - Y 0 -