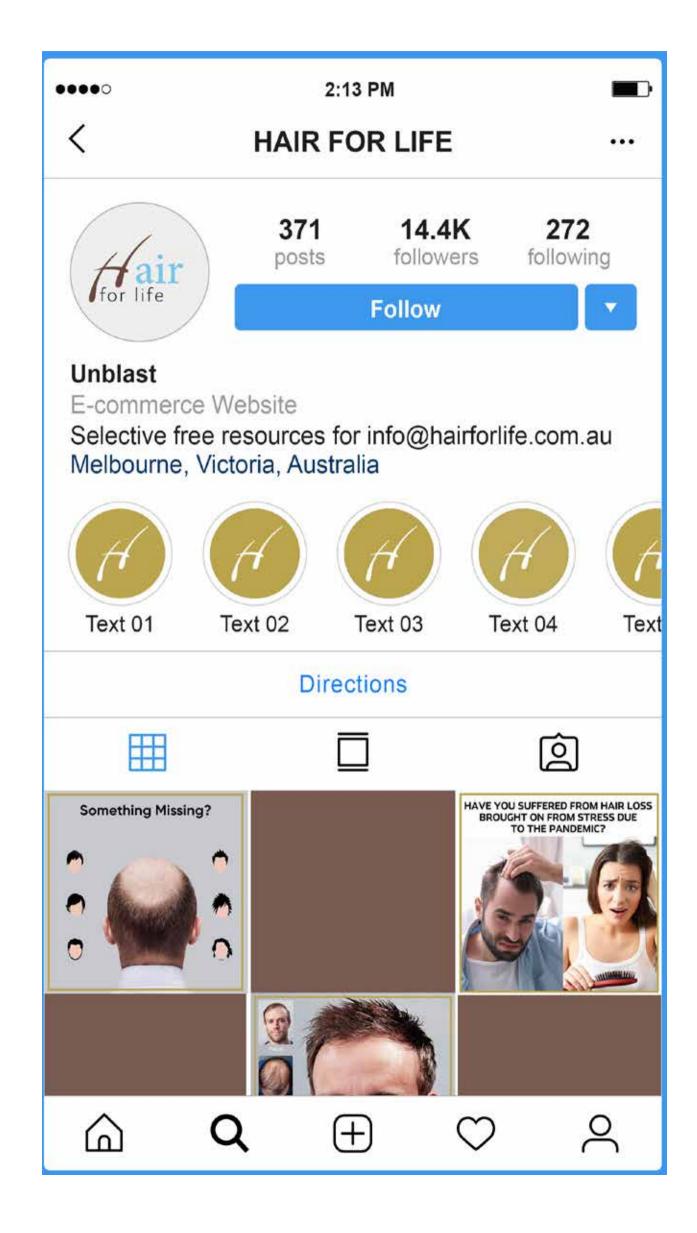

d Regular.

Neo Sans Std - Light. ABC abc 123 Neo Sans Std - Regular. ABC abc 123

#### **COLOUR PALETTE**



| CMYK                       | RGB                   |
|----------------------------|-----------------------|
| C 25 - M 95 - Y 70 - K 20  | R 162 - G 37 - B 54   |
| C 40 - M 100 - Y 65 - K 40 | R 116 - G 23 - B 47   |
| C 0 - M 35 - Y 90 - K 0    | R 248 - G 177 - B 33  |
| C 20 - M 55 - Y 100 - K 0  | R 206 - G 128 - B 21  |
| C 70 - M 5 - Y 0 - K 0     | R 29 - G 180 - B 233  |
| C 85 - M 40 - Y 20 - K 0   | R O - G 125 - B 169   |
| C 100 - M 80 - Y 30 - K 15 | R 25 - G 60 - B 108   |
| C 100 - M 90 - Y 50 - K 50 | R 27 - G 34 - B 58    |
| C 0 - M 0 - Y 0 - K 30     | R 198 - G 198 - B 197 |
| C 0 - M 0 - Y 0 - K 60     | R 134 - G 134 - B 134 |

## **BRAND STATIONARY**











LOGO OPTION7

**FULL COLOR** 



**COLOR VARIATIONS** 







#### **CREATIVE PLATFORM**



LOGO | OPTION3

### Primary typeface.

Our primary typeface for latin copy is New Sans Std. We use this for all printed communications. Headlines and body copy use a mixture of Light and Regular.

Neo Sans Std - Light. ABC abc 123 Neo Sans Std - Regular. ABC abc 123

#### **COLOUR PALETTE**



| CMYK                       | RGB                   |
|----------------------------|-----------------------|
| C 25 - M 95 - Y 70 - K 20  | R 162 - G 37 - B 54   |
| C 40 - M 100 - Y 65 - K 40 | R 116 - G 23 - B 47   |
| C 0 - M 35 - Y 90 - K 0    | R 248 - G 177 - B 33  |
| C 20 - M 55 - Y 100 - K 0  | R 206 - G 128 - B 21  |
| C 70 - M 5 - Y 0 - K 0     | R 29 - G 180 - B 233  |
| C 85 - M 40 - Y 20 -