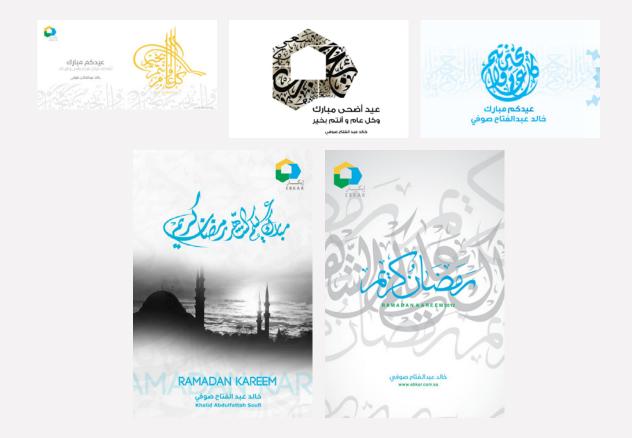

### EBKAR CURRENT BRANDING

trig stalid Additistim Sout - General Hanaper, qalaja pilaki aja talis / ju. Lijakat pil pila asa dasite nga disajaad ka ngat 10 kilos saatus julita Sauti Andria : Sau - ana jini kana kini jizzi na - ana ji kilos na ili mone - ana sa saa Agad Samat I. Julid Julid I. wewelitike penim

### EBKAR OCCASIONAL BRANDING