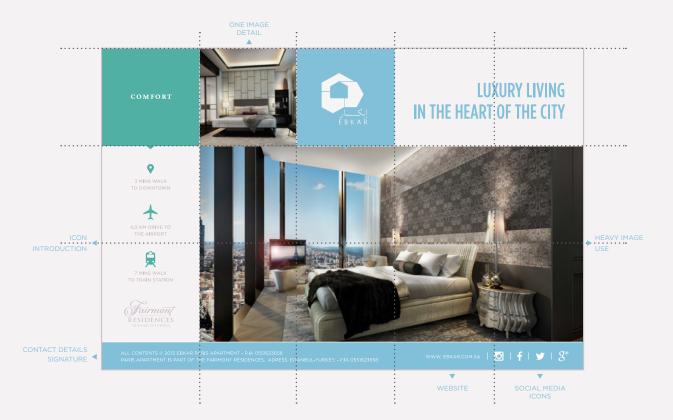

### **CHARACTERISTICS**

- LAYOUT SHOULD BE SIMPLE AND CLEAR
- COLOR COMBINATION SHOULD REFLECT ELEGANCY, PROPERTY
- INFORMATION SHOULD BE MODERN, CLEARLY PRESENT AND ORGANIZED
- LAYOUT SHOULD BE FLEXIBLE AND SYSTEMATIC