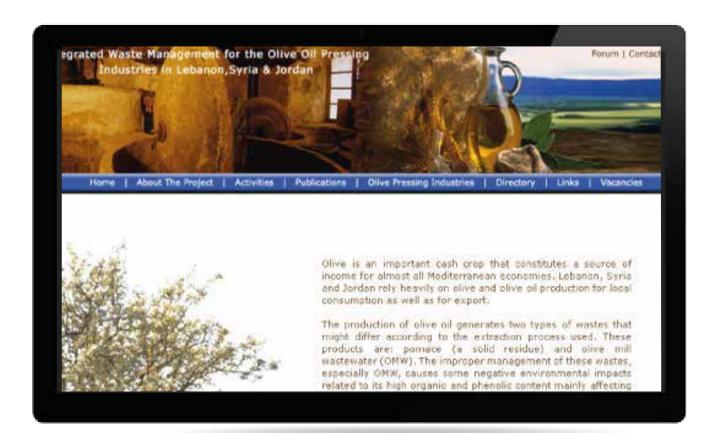

d colours





The CD pouch should be printed out of the & approved colours:



Inside Left



The folder should be printed out of the & approved colours:





#### COFFEE & FAST FOOD SHOP - ILLUSTRATIONS WALL DESIGN

JAVA TIME - RIYADH



#### COFFEE SHOP - WALL DESIGN

JAVA TIME - RIYADH





#### COFFEE SHOP - WALL DESIGN

JAVA TIME - RIYADH





# NUSUKI FACTORY AL MADINAH - KSA







#### SMARTEX MOBILE APPS









#### HIGHER EDUCATION

KSA



#### FOUR FILMS PRINTING GROUP

LOGO DESIGN & IDENTITY - KUWAIT

colored



White



Grey Scale













#### BUSINESS GATE PROJECT - FLAG BANNERS

DAMMAM - KSA



#### SAMIR ABBAS HOSPITAL SIGNAGE

JEDDAH - KSA







OFFICE NO









Cashier

Reception

# SHAREPOINT AZADEA



#### WEBSITE DESIGN KSA | LEBANON | KUWAIT | DUBAI