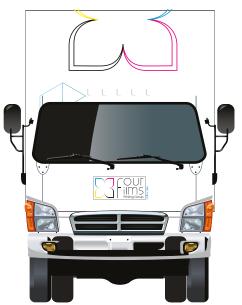

#### FOUR FILMS PRINTING GROUP

LOGO DESIGN & IDENTITY - KUWAIT

colored

White

Grey Scale