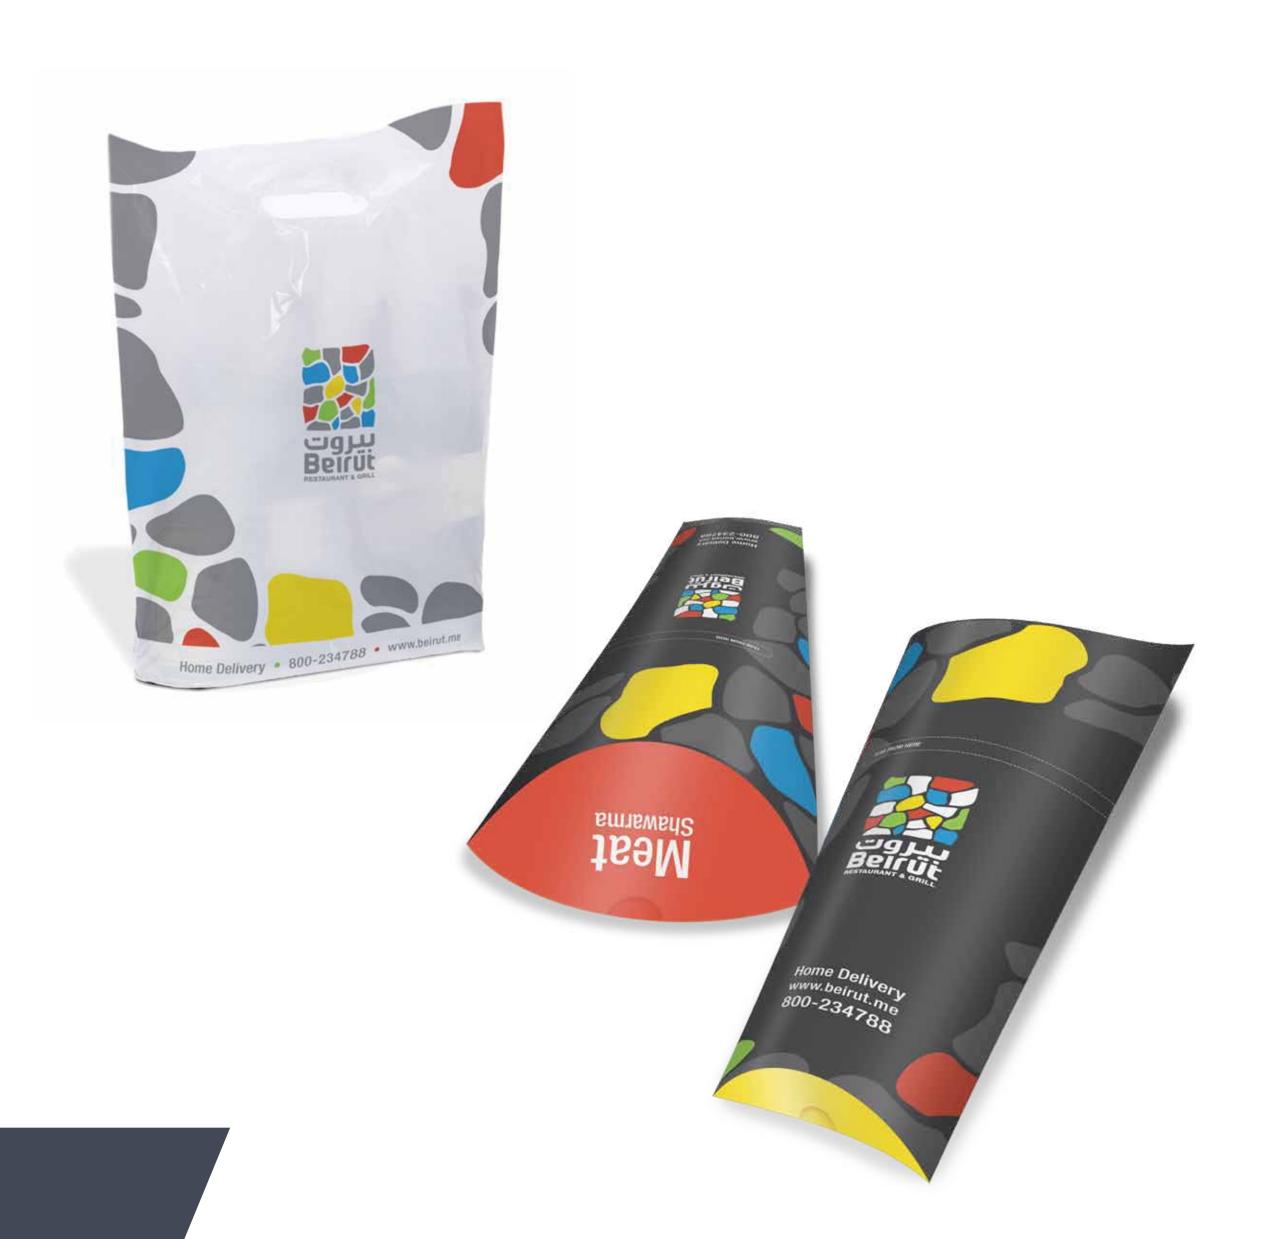

The CD lable should be printed out of the £ approved colours:

The letterhead should be printed out of the & approved colours

The Business card should be printed out of the £ approved colours

The CD pouch should be printed out of the & approved colours:

Inside Left

The folder should be printed out of the & approved colours: