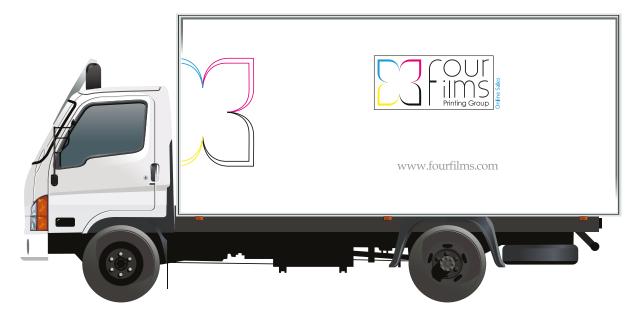

#### FOUR FILMS PRINTING GROUP

LOGO DESIGN & IDENTITY - KUWAIT

colored

White

Grey Scale