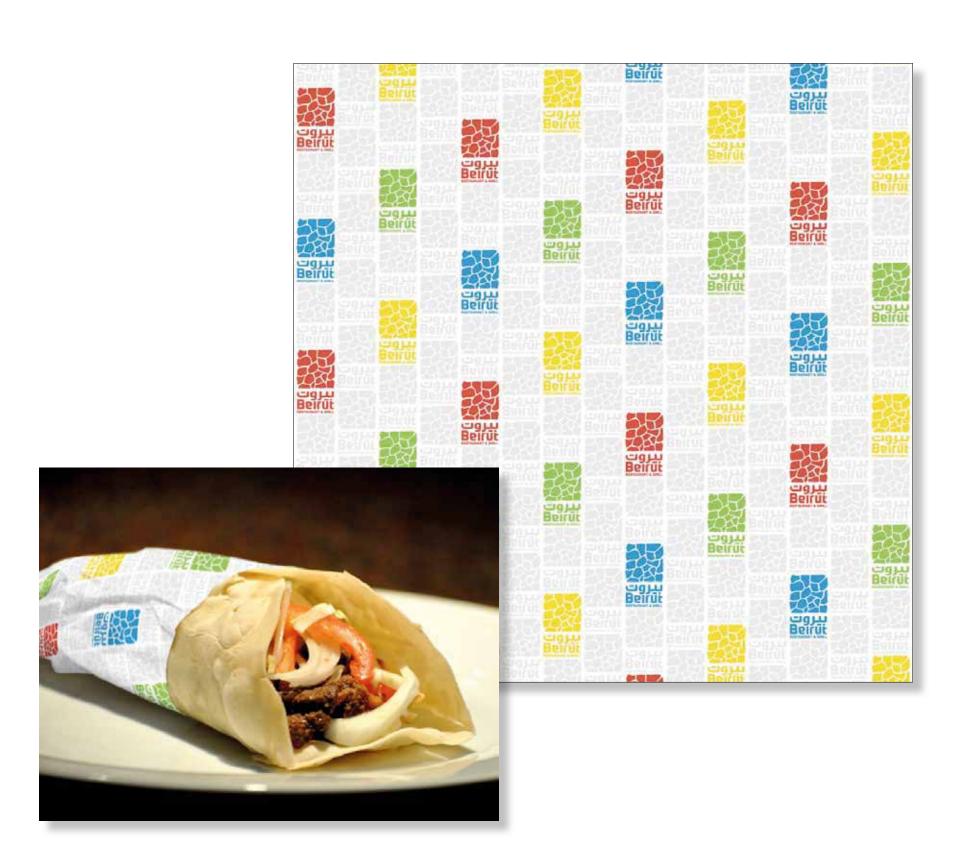

The CD lable should be printed out of the £ approved colours:

The letterhead should be printed out of the & approved colours

The Business card should be printed out of the £ approved colours

The CD pouch should be printed out of the & approved colours: