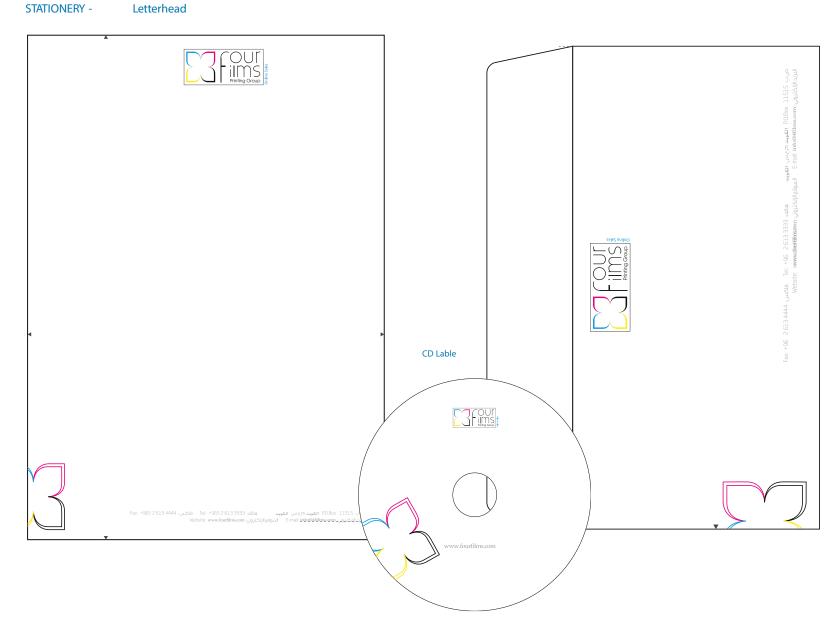

The CD lable should be printed out of the £ approved colours:

The letterhead should be printed out of the & approved colours

The Business card should be printed out of the £ approved colours

The CD pouch should be printed out of the & approved colours:

Inside Left

The folder should be printed out of the & approved colours: