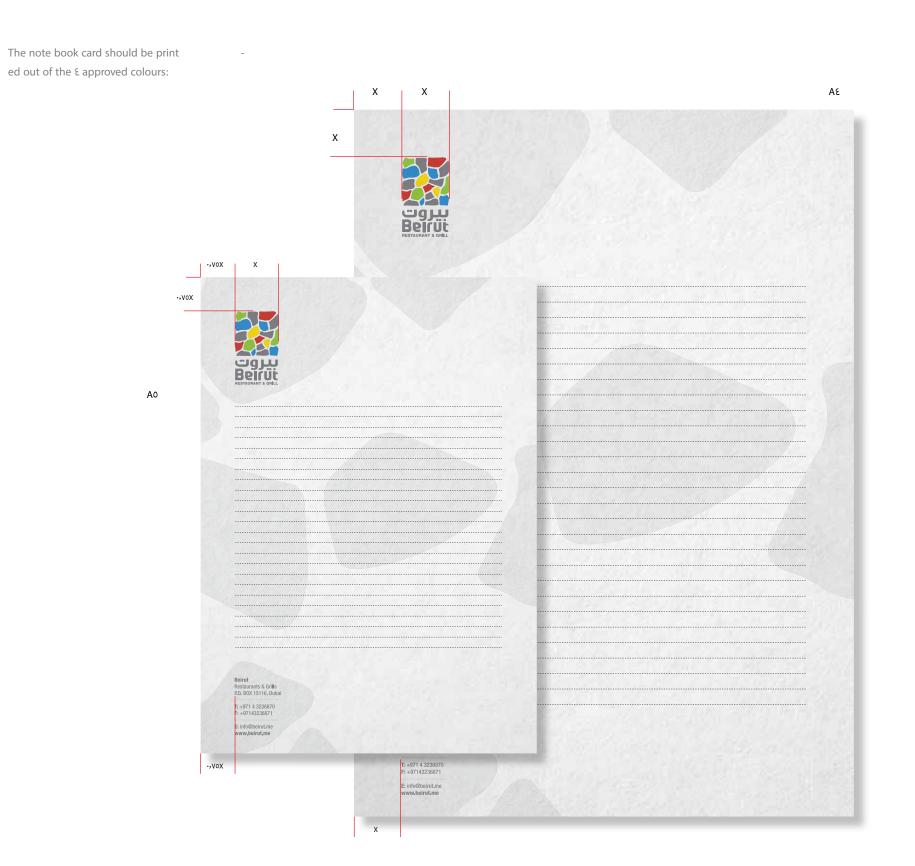

The CD lable should be printed out of the £ approved colours:

The letterhead should be printed out of the & approved colours

The Business card should be printed out of the £ approved colours

The CD pouch should be printed out of the & approved colours: