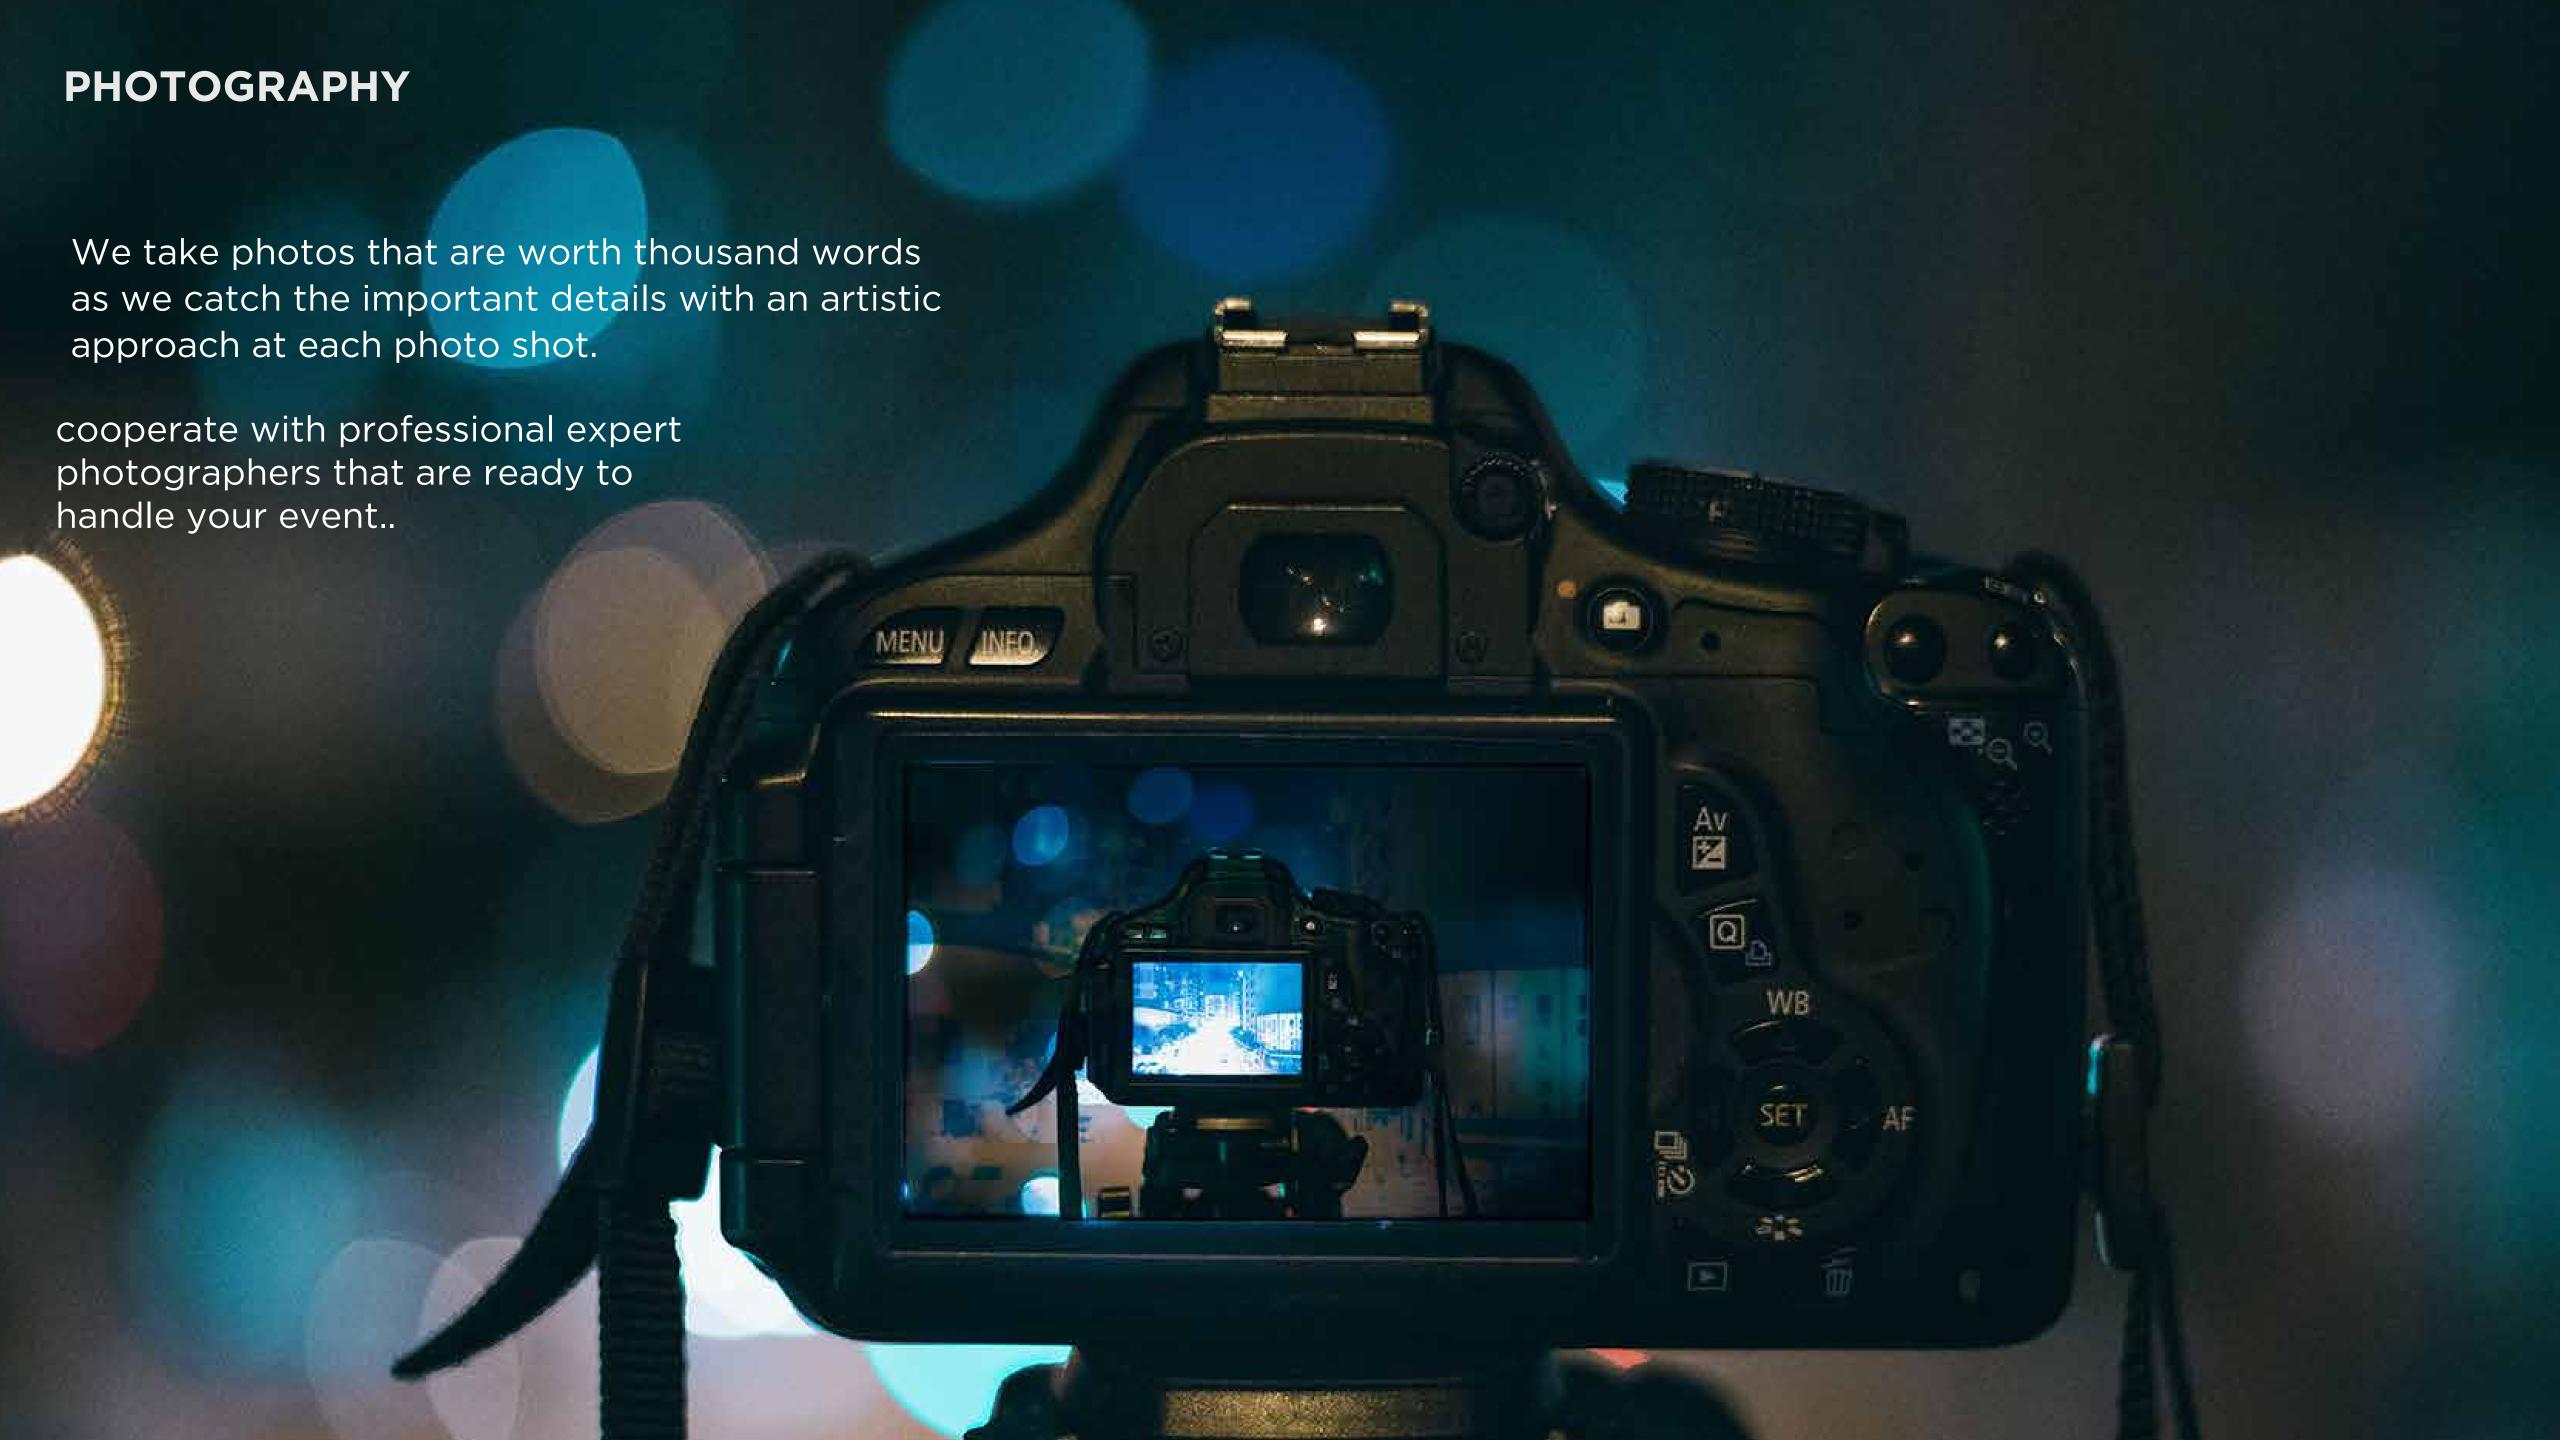

#### VIDEOS AND ANIMATION

Why should you enhance your efforts with Videos?

#### Scripting

- Ideas Brainstorming
- Live shots
- 2D Animation
- Montage
- 30 seconds videos
- 60 seconds videos

- Rich message
  - Wrap your story within a simple yet eye catching video
- Attracts attention
  - Effectively connect with your audience visually
- Time-effective
  - Tell your story within 1 minute or less
- On-The-Go
  - Reach your audience wherever, whenever on their mobile phones