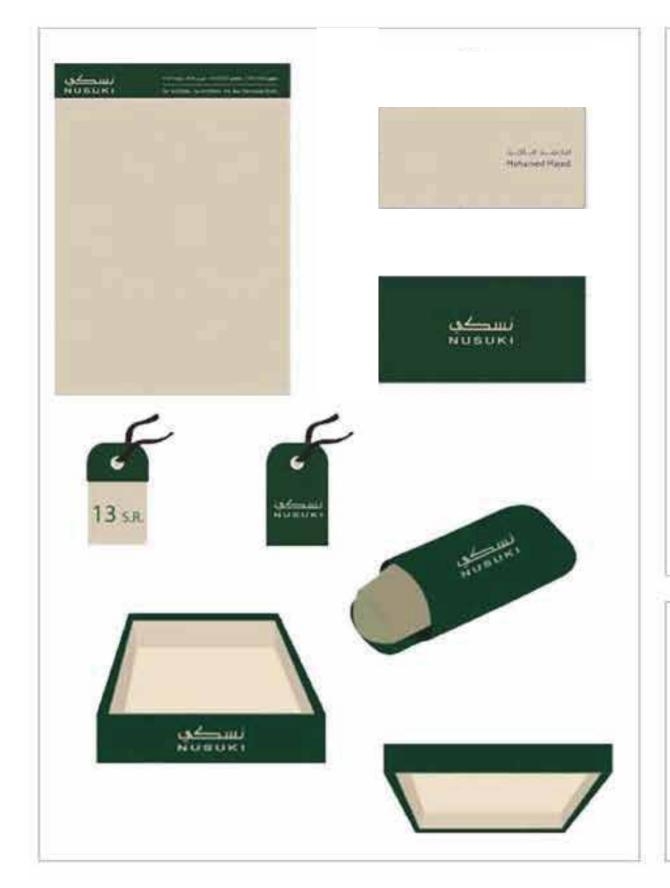

# NUSUKI FACTORY AL MADINAH - KSA

The CD lable should be printed out of the £ approved colours:

The letterhead should be printed out of the & approved colours

The Business card should be printed out of the £ approved colours

The CD pouch should be printed out of the & approved colours:

Inside Left

The folder should be printed out of the & approved colours: