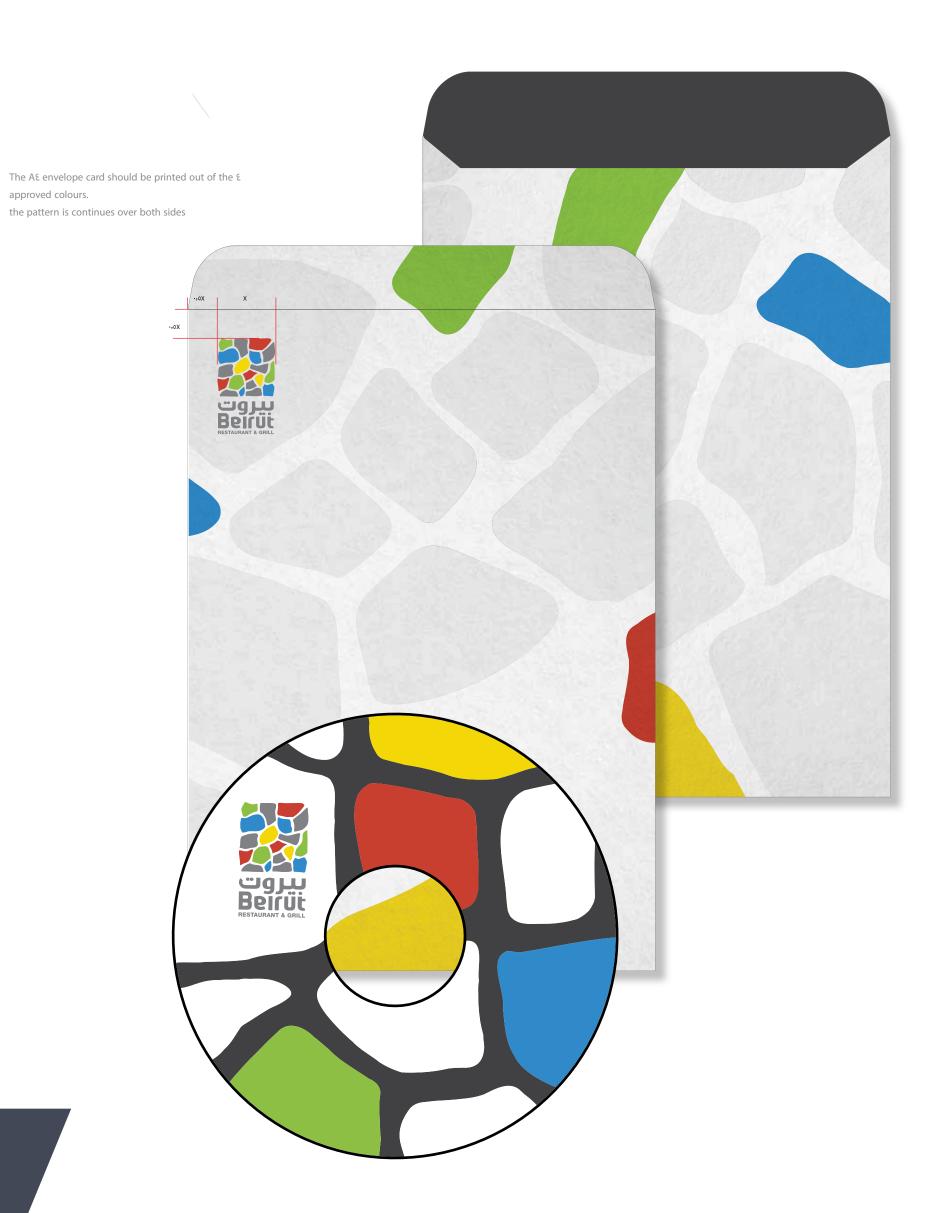

The CD lable should be printed out of the £ approved colours:

The letterhead should be printed out of the & approved colours

The Business card should be printed out of the £ approved colours

The CD pouch should be printed out of the & approved colours: